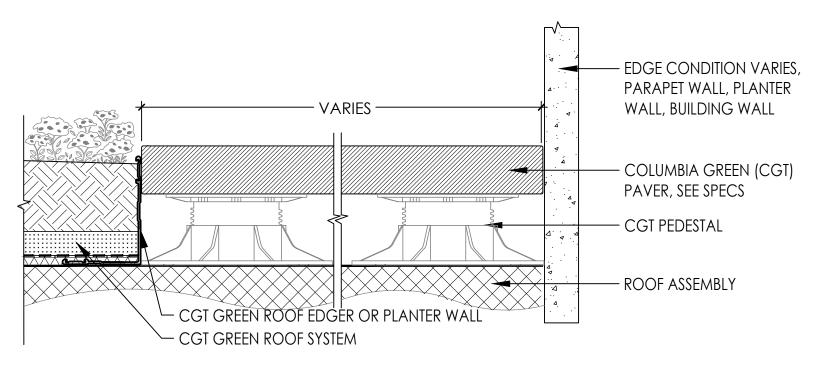

CONTACT: i

info@columbia-green.com

503.327.8723

LGR3.02

## GREEN ROOF AT PEDESTAL PAVER

LAYERED SYSTEM

1. CGT SYSTEM INCLUDING BALLAST ROCK AND PAVERS SERVE AS A BALLAST TO BUILDING INSULATION. CGT PROVIDES THERMAL INSULATION WARRANTY AND CAN PROVIDE WIND WARRANTY COVERAGE WHEN REQUIRED, CONTACT US.

2. CGT SYSTEMS ARE INSTALLED OVER ALL WATERPROOFING AND ROOF MEMBRANE TYPES.

CONTACT: info@columbia-green.com

503.327.8723

LGR3.03