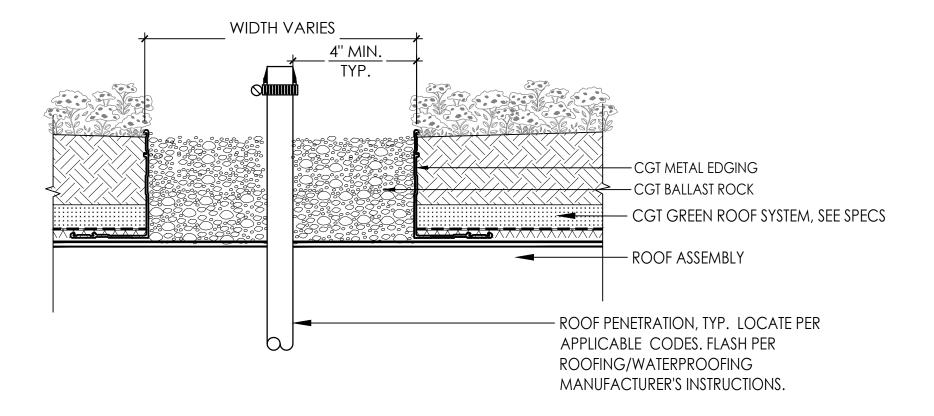

## GREEN ROOF W/ GEOFOAM AT PEDESTAL PAVERS

LAYERED SYSTEM

503.327.8723

LGR4.02

# **GREEN ROOF AT ROOF PENETRATION**

LAYERED SYSTEM

EDGER IS HELD IN PLACE BY WEIGHT OF GREEN ROOF SYSTEM. NO MECHANICAL FASTENING TO THE ROOF IS REQUIRED.

> CONTACT: info@columbia-green.com

> > 503.327.8723