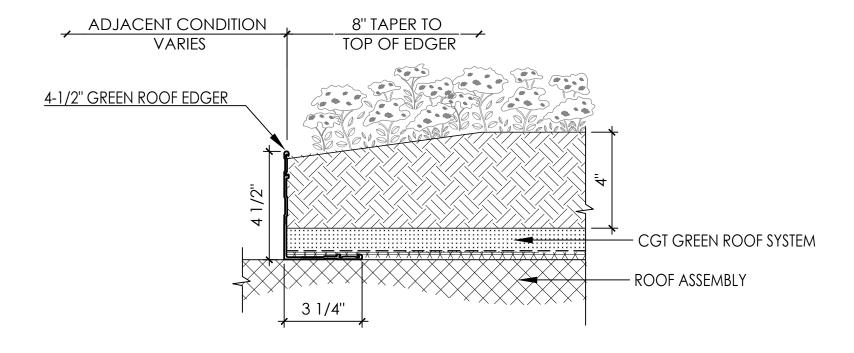

LGR5.02

# 4" MEDIA DEPTH GREEN ROOF EDGE CONDITION

LAYERED SYSTEM

CGT EDGER IS HELD IN PLACE BY WEIGHT OF GREEN ROOF SYSTEM. NO MECHANICAL FASTENING TO THE ROOF IS REQUIRED.

LGR5.03