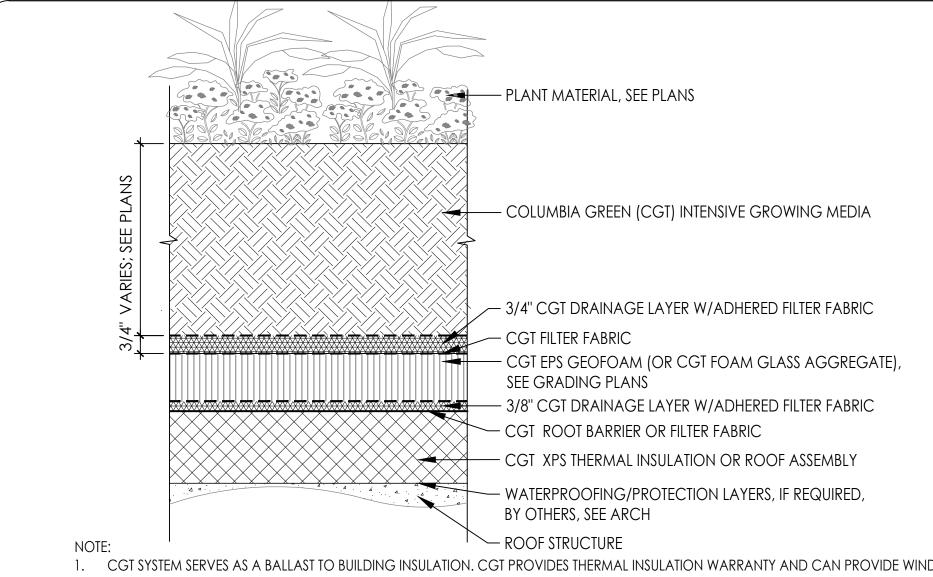

# 8" DEPTH INTENSIVE LAYERED GREEN ROOF

LAYERED SYSTEM

#### NOTF:

- COMPONENTS SHOWN AT NOMINAL SIZE, SLIGHT COMPRESSION MAY OCCUR AT RETENTION LAYER.
- CGT SYSTEM SERVES AS A BALLAST TO BUILDING INSULATION. CGT PROVIDES THERMAL INSULATION WARRANTY AND CAN PROVIDE WIND WARRANTY COVERAGE WHEN REQUIRED, CONTACT US.
- CGT SYSTEMS ARE INSTALLED OVER ALL WATERPROOFING AND ROOF MEMBRANE TYPES.

CONTACT: info@columbia-green.com

503.327.8723

LGR1.03a