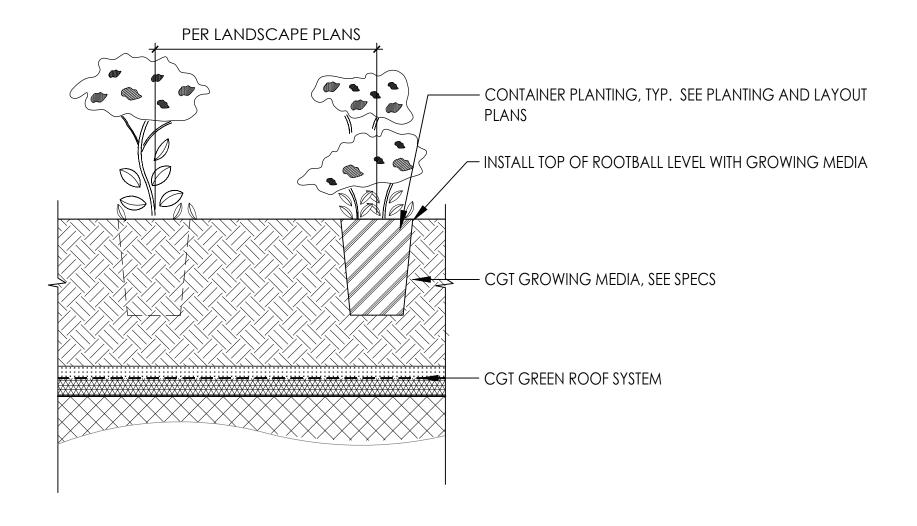

# PLANTING METHOD: SEDUM CUTTINGS

LAYERED SYSTEM

503.327.8723

LGR2.04

# PLANTING METHOD: CONTAINER PLANTING

LAYERED SYSTEM

- CGT SYSTEM INCLUDING BALLAST ROCK AND PAVERS SERVE AS A BALLAST TO BUILDING INSULATION. CGT PROVIDES THERMAL INSULATION WARRANTY AND CAN PROVIDE WIND WARRANTY COVERAGE WHEN REQUIRED, CONTACT US.
- CGT SYSTEMS ARE INSTALLED OVER ALL WATERPROOFING AND ROOF MEMBRANE TYPES.