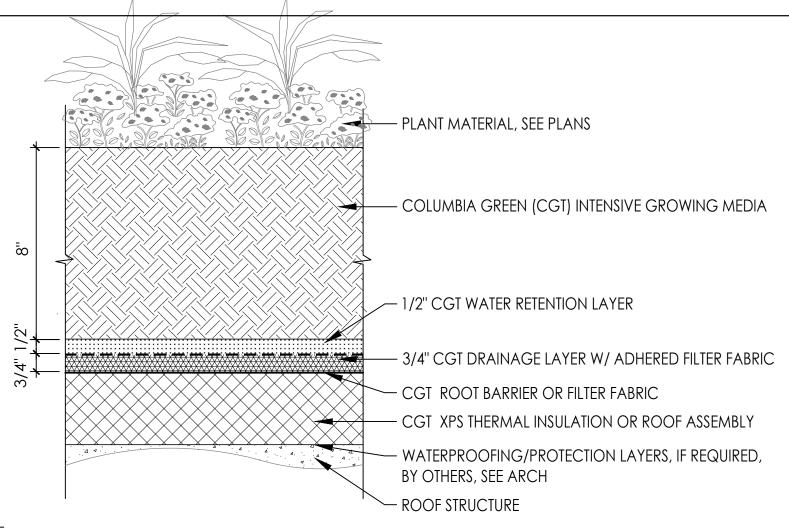

# 8" DEPTH INTENSIVE LAYERED GREEN ROOF

LAYERED SYSTEM

#### NOTF:

- COMPONENTS SHOWN AT NOMINAL SIZE, SLIGHT COMPRESSION MAY OCCUR AT RETENTION LAYER.
- CGT SYSTEM SERVES AS A BALLAST TO BUILDING INSULATION. CGT PROVIDES THERMAL INSULATION WARRANTY AND CAN PROVIDE WIND WARRANTY COVERAGE WHEN REQUIRED, CONTACT US.
- CGT SYSTEMS ARE INSTALLED OVER ALL WATERPROOFING AND ROOF MEMBRANE TYPES.