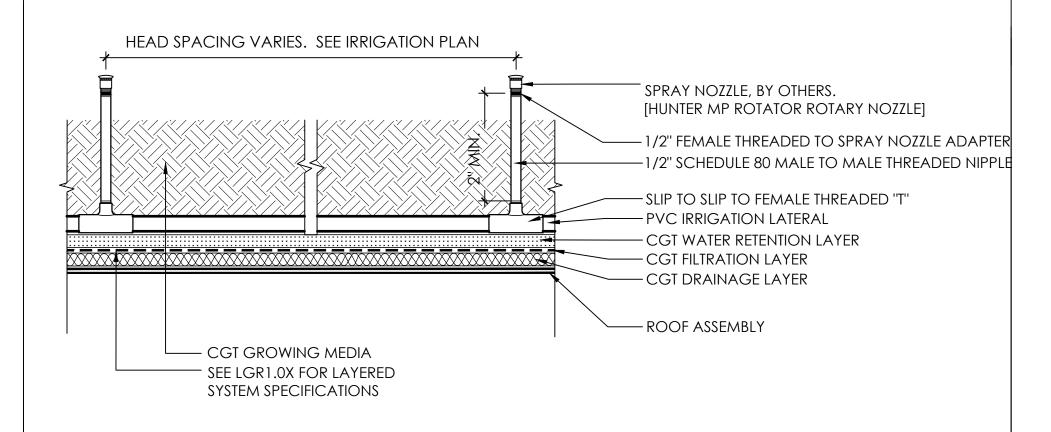

# 8" MEDIA DEPTH GREEN ROOF EDGE CONDITION

LAYERED SYSTEM

503.327.8723

COLUMBIA GREEN' TECHNOLOGIES\*

LGR6.01

SPRAY IRRIGATION

LAYERED SYSTEM