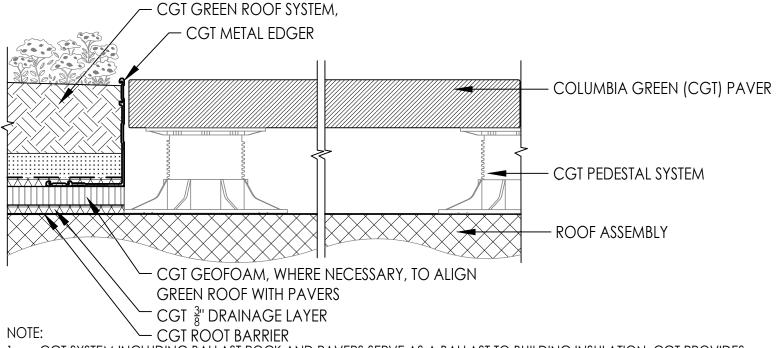

2. CGT SYSTEMS ARE INSTALLED OVER ALL WATERPROOFING AND ROOF MEMBRANE TYPES.

CONTACT: info@columbia-green.com

503.327.8723

LGR3.03

## GREEN ROOF W/ GEOFOAM AT PEDESTAL PAVERS

LAYERED SYSTEM

503.327.8723

LGR4.02