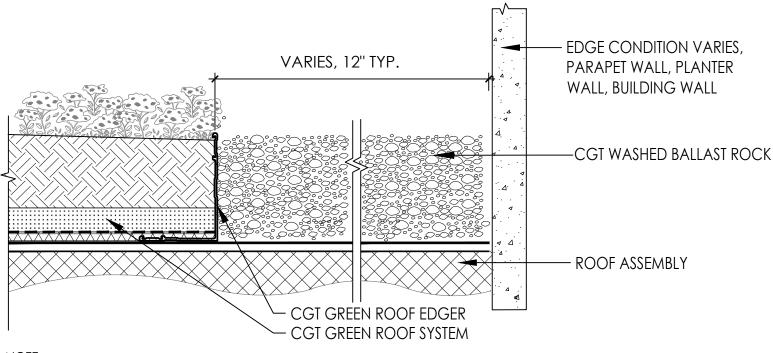

CONTACT: info@columbia-green.com

503.327.8723

LGR3.01

# GREEN ROOF AT ROCK BALLAST

LAYERED SYSTEM

- 1. CGT SYSTEM, INCLUDING BALLAST ROCK AND PAVERS, SERVE AS A BALLAST TO BUILDING INSULATION. CGT PROVIDES THERMAL INSULATION WARRANTY AND CAN PROVIDE WIND WARRANTY COVERAGE WHEN REQUIRED, CONTACT US.
- 2. CGT SYSTEMS ARE INSTALLED OVER ALL WATERPROOFING AND ROOF MEMBRANE TYPES.