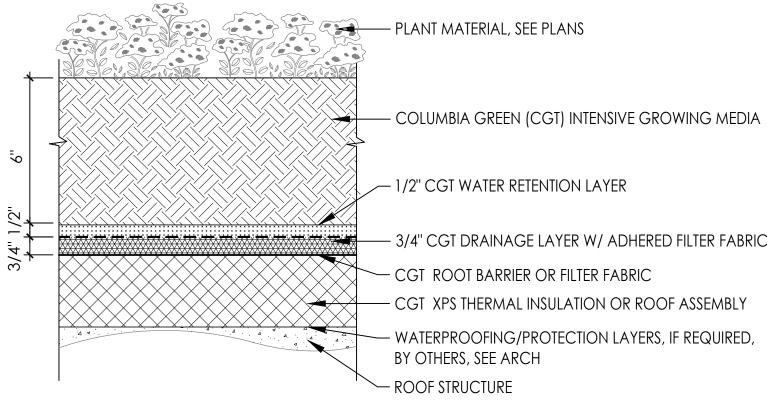

# 6" DEPTH INTENSIVE LAYERED GREEN ROOF

LAYERED SYSTEM

- . COMPONENTS SHOWN AT NOMINAL SIZE, SLIGHT COMPRESSION MAY OCCUR AT RETENTION LAYER.
- 2. CGT SYSTEM SERVES AS A BALLAST TO BUILDING INSULATION. CGT PROVIDES THERMAL INSULATION WARRANTY AND CAN PROVIDE WIND WARRANTY COVERAGE WHEN REQUIRED, CONTACT US.
- 3. CGT SYSTEMS ARE INSTALLED OVER ALL WATERPROOFING AND ROOF MEMBRANE TYPES.

CONTACT: info@columbia-green.com

503.327.8723

LGR1.02b