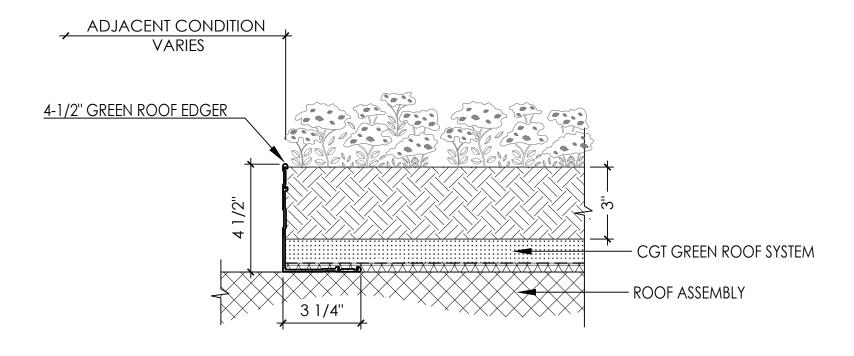

LGR5.01

# 3" MEDIA DEPTH GREEN ROOF EDGE CONDITION

LAYERED SYSTEM

CGT EDGER IS HELD IN PLACE BY WEIGHT OF GREEN ROOF SYSTEM. NO MECHANICAL FASTENING TO THE ROOF IS REQUIRED.

> CONTACT: info@columbia-green.com

> > 503.327.8723