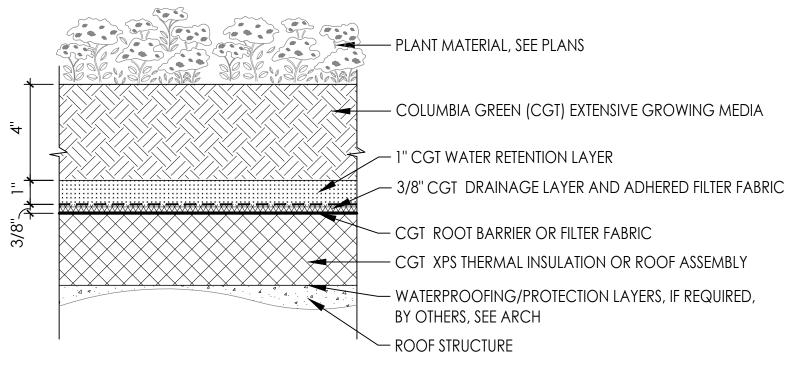

# 4" DEPTH EXTENSIVE LAYERED GREEN ROOF

LAYERED SYSTEM

- 1. COMPONENTS SHOWN AT NOMINAL SIZE, SLIGHT COMPRESSION MAY OCCUR AT RETENTION LAYER.
- 2. CGT SYSTEM SERVES AS A BALLAST TO BUILDING INSULATION. CGT PROVIDES THERMAL INSULATION WARRANTY AND CAN PROVIDE WIND WARRANTY COVERAGE WHEN REQUIRED, CONTACT US.
- 3. CGT SYSTEMS ARE INSTALLED OVER ALL WATERPROOFING AND ROOF MEMBRANE TYPES.

CONTACT: info@columbia-green.com

503.327.8723

LGR1.02a