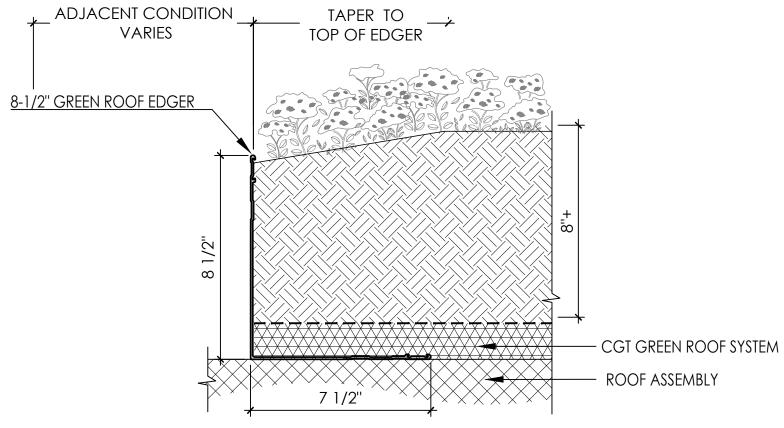

# **GREEN ROOF AT ROOF PENETRATION**

LAYERED SYSTEM

EDGER IS HELD IN PLACE BY WEIGHT OF GREEN ROOF SYSTEM. NO MECHANICAL FASTENING TO THE ROOF IS REQUIRED.

> CONTACT: info@columbia-green.com

> > 503.327.8723

LGR5.01

# 3" MEDIA DEPTH GREEN ROOF EDGE CONDITION

LAYERED SYSTEM

CGT EDGER IS HELD IN PLACE BY WEIGHT OF GREEN ROOF SYSTEM. NO MECHANICAL FASTENING TO THE ROOF IS REQUIRED.

> CONTACT: info@columbia-green.com

> > 503.327.8723