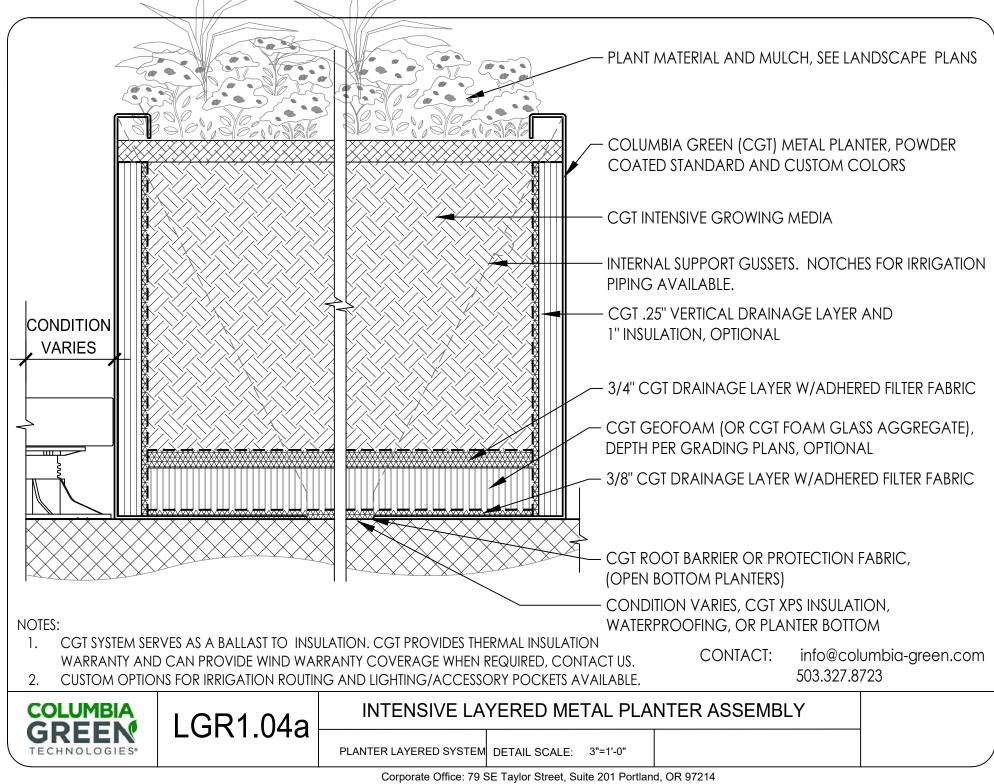

I GR4.01 GREEN ROOF AT ROOF DRAIN IGR1.02b 8" DEPTH INTENSIVE LAYERED GREEN ROOF

I GR4.02 GREEN ROOF AT ROOF PENETRATION INTENSIVE LAYERED GREEN ROOF LGR1.03a

LGR1.04a INTENSIVE LAYERED METAL PLANTER ASSEMBLY

LGR5.01 3" MEDIA DEPTH GREEN ROOF EDGE CONDITION INTENSIVE LAYERED CONCRETE PLANTER ASSEMBLY IGR1.04b

LGR1.05 INTENSIVE TURF LAYERED GREEN ROOF

\*These are many of the most common options, media depths are flexible to your project needs