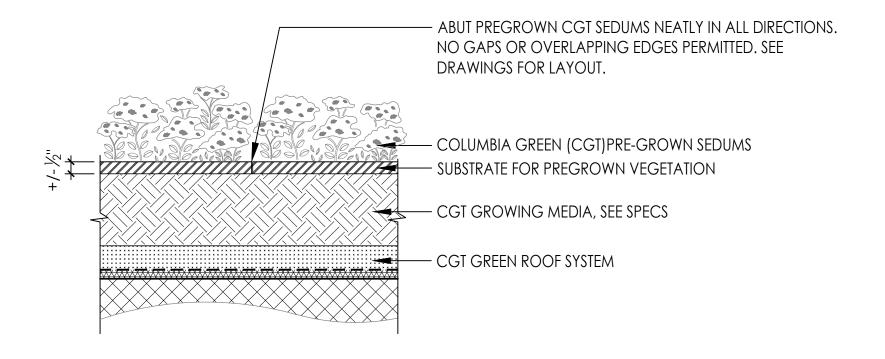

## INTENSIVE LAYERED TURF GREEN ROOF

LAYERED SYSTEM

503.327.8723

LGR2.01

# PLANTING METHOD: PREGROWN SEDUM

LAYERED SYSTEM

503.327.8723

LGR2.02