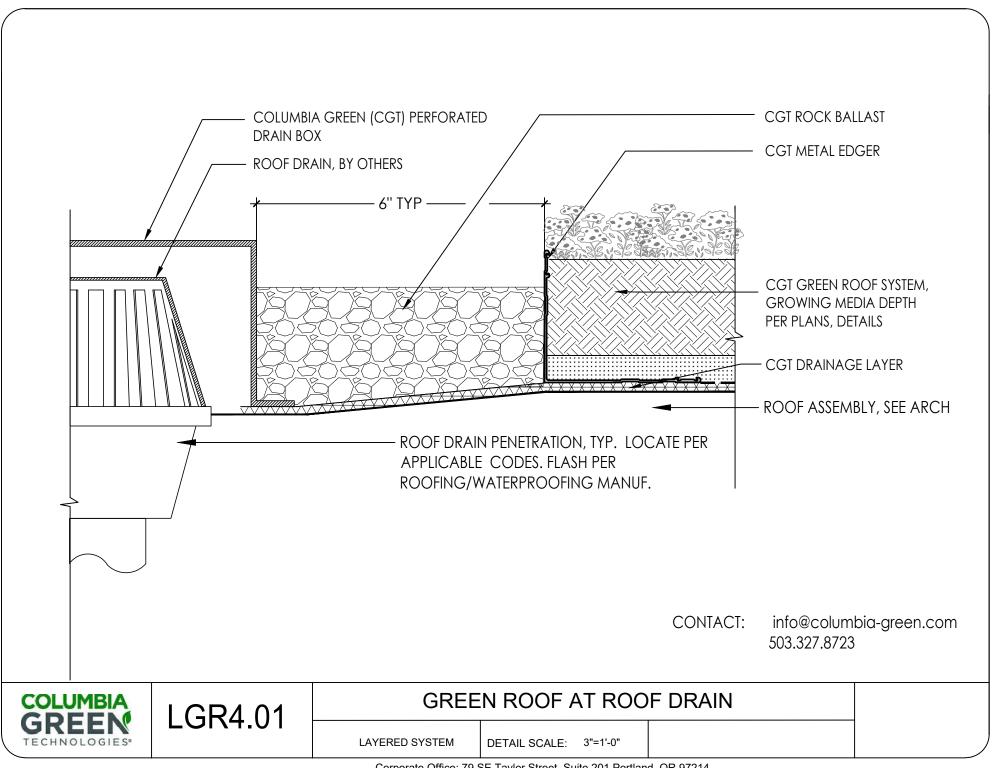

I GR4.01 GREEN ROOF AT ROOF DRAIN IGR1.02b 8" DEPTH INTENSIVE LAYERED GREEN ROOF

I GR4.02 GREEN ROOF AT ROOF PENETRATION INTENSIVE LAYERED GREEN ROOF LGR1.03a

LGR1.04a INTENSIVE LAYERED METAL PLANTER ASSEMBLY

# **GREEN ROOF AT ROOF PENETRATION**

LAYERED SYSTEM

EDGER IS HELD IN PLACE BY WEIGHT OF GREEN ROOF SYSTEM. NO MECHANICAL FASTENING TO THE ROOF IS REQUIRED.

> CONTACT: info@columbia-green.com

> > 503.327.8723