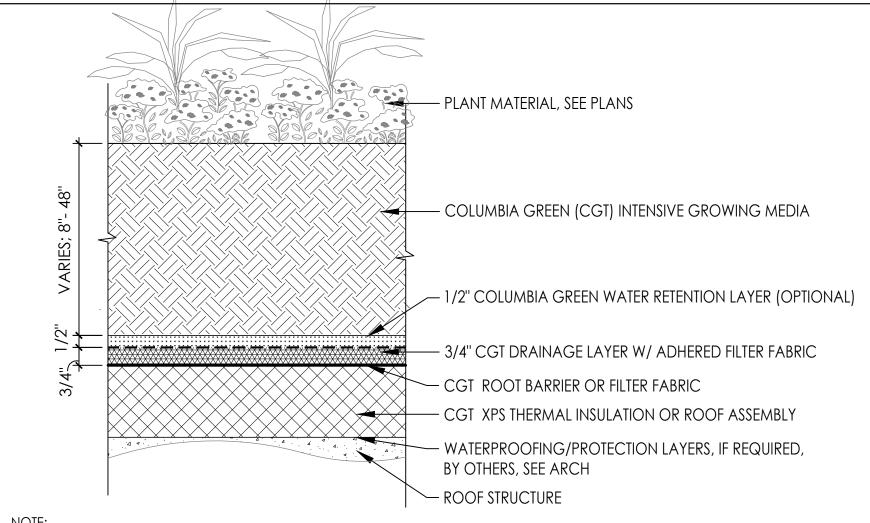

# 6" DEPTH INTENSIVE LAYERED GREEN ROOF

LAYERED SYSTEM

- . COMPONENTS SHOWN AT NOMINAL SIZE, SLIGHT COMPRESSION MAY OCCUR AT RETENTION LAYER.
- 2. CGT SYSTEM SERVES AS A BALLAST TO BUILDING INSULATION. CGT PROVIDES THERMAL INSULATION WARRANTY AND CAN PROVIDE WIND WARRANTY COVERAGE WHEN REQUIRED, CONTACT US.
- 3. CGT SYSTEMS ARE INSTALLED OVER ALL WATERPROOFING AND ROOF MEMBRANE TYPES.

CONTACT: info@columbia-green.com

503.327.8723

LGR1.02b