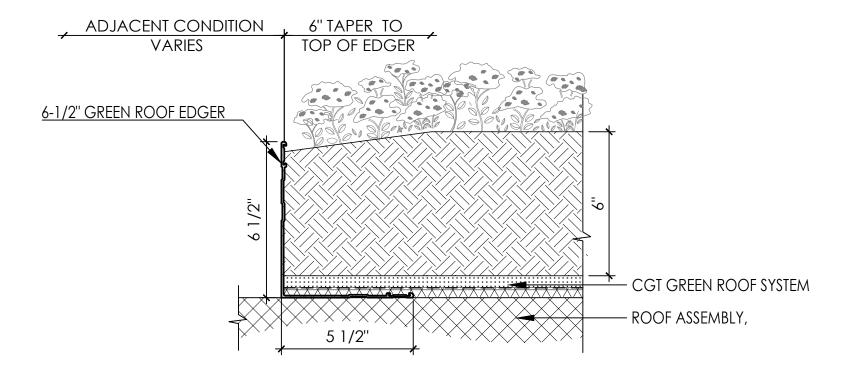

# 6" MEDIA DEPTH GREEN ROOF EDGE CONDITION

LAYERED SYSTEM

CGT EDGER IS HELD IN PLACE BY WEIGHT OF GREEN ROOF SYSTEM. NO MECHANICAL FASTENING TO THE ROOF IS REQUIRED.

> CONTACT: info@columbia-green.com

> > 503.327.8723

LGR5.04

# 8" MEDIA DEPTH GREEN ROOF EDGE CONDITION

LAYERED SYSTEM

503.327.8723

COLUMBIA GREEN' TECHNOLOGIES\*

LGR6.01

SPRAY IRRIGATION

LAYERED SYSTEM