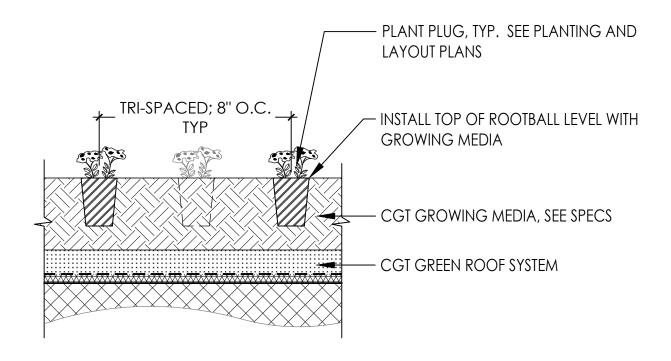

RRANTY AND CAN PROVIDE WIND WARRANTY COVERAGE WHEN REQUIRED, CONTACT US.

CGT SYSTEMS ARE INSTALLED OVER ALL WATERPROOFING AND ROOF MEMBRANE TYPES.

CONTACT: info@columbia-green.com

503.327.8723



LGR1.03b

INTENSIVE LAYERED SYSTEM W/LIGHTWEIGHT FILL

LAYERED SYSTEM







- 1. COMPONENTS SHOWN AT NOMINAL SIZE, SLIGHT COMPRESSION MAY OCCUR AT RETENTION LAYER.
- CGT SYSTEM SERVES AS A BALLAST TO BUILDING INSULATION. CGT PROVIDES THERMAL INSULATION WARRANTY AND CAN PROVIDE WIND WARRANTY COVERAGE WHEN REQUIRED, CONTACT US.
- 3. CGT SYSTEMS ARE INSTALLED OVER ALL WATERPROOFING AND ROOF MEMBRANE TYPES.

CONTACT: info@columbia-green.com

503.327.8723



LGR1.05a

## INTENSIVE LAYERED TURF GREEN ROOF

LAYERED SYSTEM



503.327.8723



LGR2.01

# PLANTING METHOD: PREGROWN SEDUM

LAYERED SYSTEM



503.327.8723



LGR2.02

# PLANTING METHOD: PLUGS

LAYERED SYSTEM



503.327.8723



LGR2.03

# PLANTING METHOD: SEDUM CUTTINGS

LAYERED SYSTEM



503.327.8723



LGR2.04

# PLANTING METHOD: CONTAINER PLANTING

LAYERED SYSTEM



- CGT SYSTEM INCLUDING BALLAST ROCK AND PAVERS SERVE AS A BALLAST TO BUILDING INSULATION. CGT PROVIDES THERMAL INSULATION WARRANTY AND CAN PROVIDE WIND WARRANTY COVERAGE WHEN REQUIRED, CONTACT US.
- CGT SYSTEMS ARE INSTALLED OVER ALL WATERPROOFING AND ROOF MEMBRANE TYPES.

CONTACT: info@columbia-green.com

503.327.8723



LGR3.01

# GREEN ROOF AT ROCK BALLAST

LAYERED SYSTEM



- 1. CGT SYSTEM, INCLUDING BALLAST ROCK AND PAVERS, SERVE AS A BALLAST TO BUILDING INSULATION. CGT PROVIDES THERMAL INSULATION WARRANTY AND CAN PROVIDE WIND WARRANTY COVERAGE WHEN REQUIRED