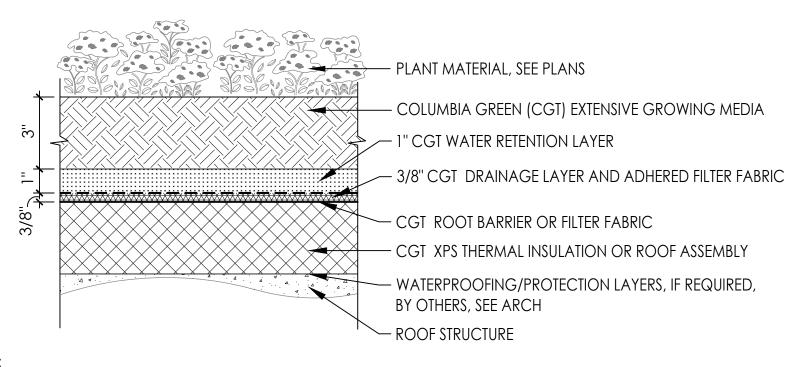

# 3" DEPTH EXTENSIVE LAYERED GREEN ROOF

LAYERED SYSTEM

#### NOTF:

- 1. COMPONENTS SHOWN AT NOMINAL SIZE, SLIGHT COMPRESSION MAY OCCUR AT RETENTION LAYER.
- 2. CGT SYSTEM SERVES AS A BALLAST TO BUILDING INSULATION. CGT PROVIDES THERMAL INSULATION WARRANTY AND CAN PROVIDE WIND WARRANTY COVERAGE WHEN REQUIRED, CONTACT US.
- 3. CGT SYSTEMS ARE INSTALLED OVER ALL WATERPROOFING AND ROOF MEMBRANE TYPES.

CONTACT: info@columbia-green.com

503.327.8723

LGR1.01a