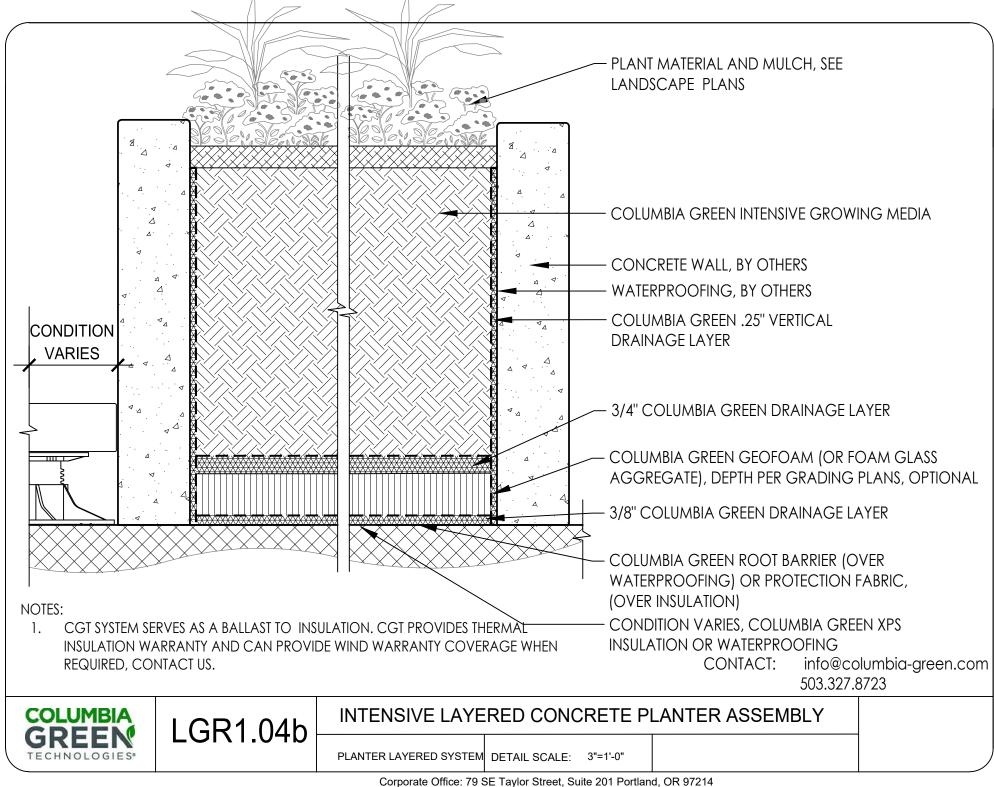

LGR5.01 3" MEDIA DEPTH GREEN ROOF EDGE CONDITION INTENSIVE LAYERED CONCRETE PLANTER ASSEMBLY IGR1.04b

LGR1.05 INTENSIVE TURF LAYERED GREEN ROOF

\*These are many of the most common options, media depths are flexible to your project needs