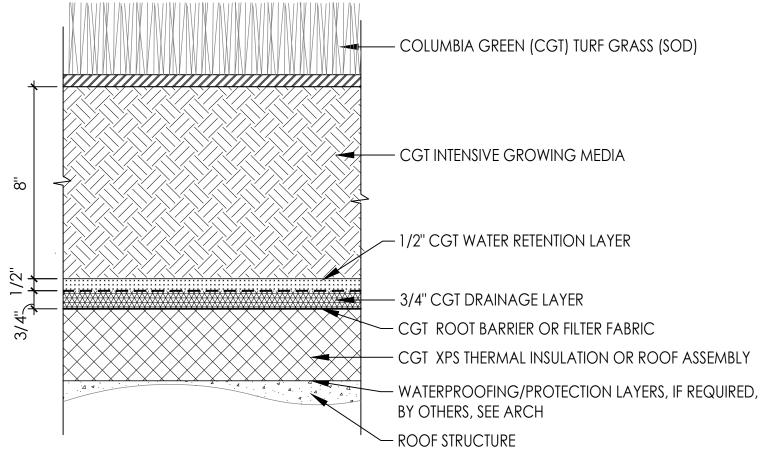

# 8" DEPTH INTENSIVE LAYERED GREEN ROOF

LAYERED SYSTEM

#### NOTF:

- COMPONENTS SHOWN AT NOMINAL SIZE, SLIGHT COMPRESSION MAY OCCUR AT RETENTION LAYER.
- CGT SYSTEM SERVES AS A BALLAST TO BUILDING INSULATION. CGT PROVIDES THERMAL INSULATION WARRANTY AND CAN PROVIDE WIND WARRANTY COVERAGE WHEN REQUIRED, CONTACT US.
- CGT SYSTEMS ARE INSTALLED OVER ALL WATERPROOFING AND ROOF MEMBRANE TYPES.

CONTACT: info@columbia-green.com

503.327.8723

LGR1.03a