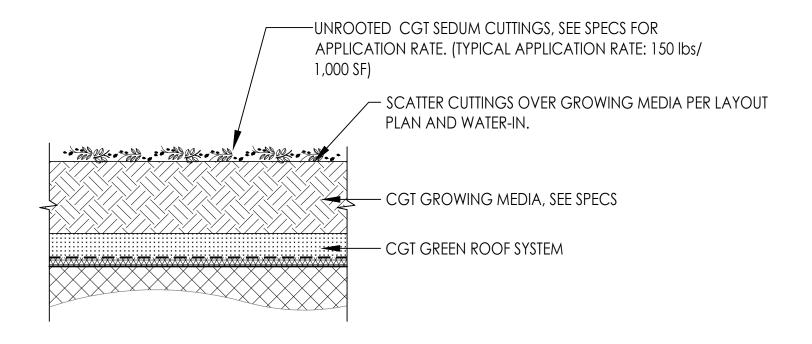

US.

CGT SYSTEMS ARE INSTALLED OVER ALL WATERPROOFING AND ROOF MEMBRANE TYPES.

CONTACT: info@columbia-green.com

503.327.8723



LGR1.03b

INTENSIVE LAYERED SYSTEM W/LIGHTWEIGHT FILL

LAYERED SYSTEM







- 1. COMPONENTS SHOWN AT NOMINAL SIZE, SLIGHT COMPRESSION MAY OCCUR AT RETENTION LAYER.
- CGT SYSTEM SERVES AS A BALLAST TO BUILDING INSULATION. CGT PROVIDES THERMAL INSULATION WARRANTY AND CAN PROVIDE WIND WARRANTY COVERAGE WHEN REQUIRED, CONTACT US.
- 3. CGT SYSTEMS ARE INSTALLED OVER ALL WATERPROOFING AND ROOF MEMBRANE TYPES.

CONTACT: info@columbia-green.com

503.327.8723



LGR1.05a

## INTENSIVE LAYERED TURF GREEN ROOF

LAYERED SYSTEM



503.327.8723



LGR2.01

# PLANTING METHOD: PREGROWN SEDUM

LAYERED SYSTEM



503.327.8723



LGR2.02

# PLANTING METHOD: PLUGS

LAYERED SYSTEM



503.327.8723



LGR2.03

# PLANTING METHOD: SEDUM CUTTINGS

LAYERED SYSTEM



503.327.8723



LGR2.04

# PLANTING METHOD: CONTAINER PLANTING

LAYERED SYSTEM



- CGT SYSTEM INCLUDING BALLAST ROCK AND PAVERS SERVE AS A BALLAST TO BUILDING INSULATION. CGT PROVIDES THERMAL INSULATION WARRANTY AND CAN PROVIDE WIND WARRANTY COVERAGE WHEN REQUIRED, CONTACT US.
- CGT SYSTEMS ARE INSTALLED OVER ALL WATERPROOFING AND ROOF MEMBRANE TYPES.

CONTACT: info@columbia-green.com

503.327.8723



LGR3.01

# GREEN ROOF AT ROCK BALLAST

LAYERED SYSTEM



- 1. CGT SYSTEM, INCLUDING BALLAST ROCK AND PAVERS, SERVE AS A BALLAST TO BUILDING INSULATION. CGT PROVIDES THERMAL INSULATION WARRANTY AND CAN PROVIDE WIND WARRANTY COVERAGE WHEN REQUIRED, CONTACT US.
- 2. CGT SYSTEMS ARE INSTALLED OVER ALL WATERPROOFING A