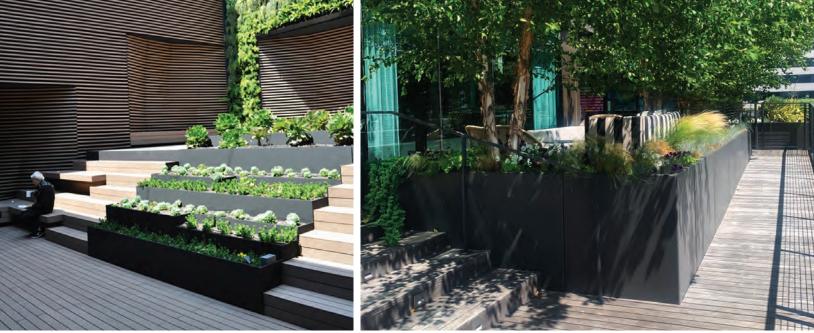

# Columbia Green Technologies PLANTER ASSEMBLIES

Introducing our Custom Metal Planters for Amenity Decks, on-Podium, Bioretention and at-Grade Installations

- *Lightweight* Our aluminum planters are designed for both on the ground and on structure. Sturdy, while light enough to not exceed building weight limits.
- Durable Made from heavy-gage, marine grade aluminum or steel.
   Made to resist UV radiation and severe weather. Can even be used for bioretention planters.
- *Flexible* Your imagination is the limit- Custom sizes, colors, curves and shapes and drain locations. Link them!
- *Beautiful* High quality manufacturing with carefully welded or bent seams. Powder coated with an array of standard colors, or custom colors.
- *Affordable* Get custom planters for an economical price. Our planters have shorter lead time as all manufacturing is done in-house.

Planter Assemblies include our lightweight planter media.

rectagular or cylindrical planters custom drain holes Integrated or attached trellis and screens

LINK PLANTER modular planter system LINK EDGER open-bottom planter or edging