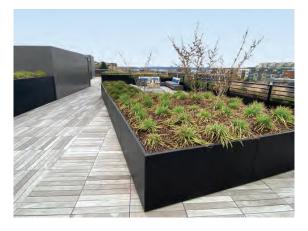

# Columbia Green Technologies PLANTER ASSEMBLIES

Introducing our Custom Metal Planters for Amenity Decks, on-Podium, Bioretention and at-Grade Installations

- *Lightweight* Our aluminum planters are designed for both on the ground and on structure. Sturdy, while light enough to not exceed building weight limits.
- Durable Made from heavy-gage, marine grade aluminum or steel.
   Made to resist UV radiation and severe weather. Can even be used for bioretention planters.
- *Flexible* Your imagination is the limit- Custom sizes, colors, curves and shapes and drain locations. Link them!
- *Beautiful* High quality manufacturing with carefully welded or bent seams. Powder coated with an array of standard colors, or custom colors.
- *Affordable* Get custom planters for an economical price. Our planters have shorter lead time as all manufacturing is done in-house.

rectagular or cylindrical planters custom drain holes Integrated or attached trellis and screens

LINK PLANTER modular planter system LINK EDGER open-bottom planter or edging