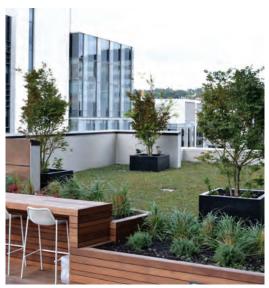

# Columbia Green Technologies PLANTER ASSEMBLIES

Introducing our Custom Metal Planters for Amenity Decks, on-Podium, Bioretention and at-Grade Installations

- *Lightweight* Our aluminum planters are designed for both on the ground and on structure. Sturdy, while light enough to not exceed building weight limits.
- Durable Made from heavy-gage, marine grade aluminum or steel.
   Made to resist UV radiation and severe weather. Can even be used for bioretention planters.
- *Flexible* Your imagination is the limit- Custom sizes, colors, curves and shapes and drain locations. Link them!
- *Beautiful* High quality manufacturing with carefully welded or bent seams. Powder coated with an array of standard colors, or custom colors.
- *Affordable* Get custom planters for an economical price. Our planters have shorter lead time as all manufacturing is done in-house.

Planter Assemblies include our lightweight planter media.

rectagular or cylindrical planters custom drain holes Integrated or attached trellis and screens

LINK PLANTER modular planter system LINK EDGER open-bottom planter or edging