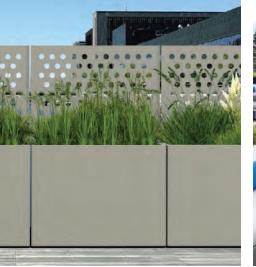

# Columbia Green Technologies PLANTER ASSEMBLIES

Introducing our Custom Metal Planters for Amenity Decks, on-Podium, Bioretention and at-Grade Installations

- *Lightweight* Our aluminum planters are designed for both on the ground and on structure. Sturdy, while light enough to not exceed building weight limits.
- Durable Made from heavy-gage, marine grade aluminum or steel.
   Made to resist UV radiation and severe weather. Can even be used for bioretention planters.
- *Flexible* Your imagination is the limit- Custom sizes, colors, curves and shapes and drain locations. Link them!
- *Beautiful* High quality manufacturing with carefully welded or bent seams. Powder coated with an array of standard colors, or custom colors.
- *Affordable* Get custom planters for an economical price. Our planters have shorter lead time as all manufacturing is done in-house.

Planter Assemblies include our lightweight planter media.

rectagular or cylindrical planters custom drain holes Integrated or attached trellis and screens

LINK PLANTER modular planter system LINK EDGER open-bottom planter or edging