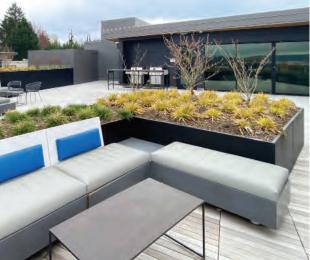

# Columbia Green Technologies PLANTER ASSEMBLIES

Introducing our Custom Metal Planters for Amenity Decks, on-Podium, Bioretention and at-Grade Installations

- *Lightweight* Our aluminum planters are designed for both on the ground and on structure. Sturdy, while light enough to not exceed building weight limits.
- Durable Made from heavy-gage, marine grade aluminum or steel.
   Made to resist UV radiation and severe weather. Can even be used for bioretention planters.
- *Flexible* Your imagination is the limit- Custom sizes, colors, curves and shapes and drain locations. Link them!
- *Beautiful* High quality manufacturing with carefully welded or bent seams. Powder coated with an array of standard colors, or custom colors.
- *Affordable* Get custom planters for an economical price. Our planters have shorter lead time as all manufacturing is done in-house.

Planter Assemblies include our lightweight planter media.

rectagular or cylindrical planters custom drain holes Integrated or attached trellis and screens

LINK PLANTER modular planter system LINK EDGER open-bottom planter or edging