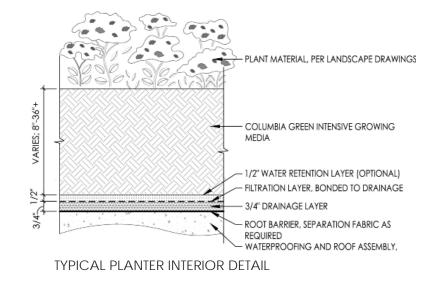

Planter Assemblies include our lightweight planter media.

## What makes the Columbia Green system unique?

Columbia Green provides planter assemblies that include lightweight planter media, providing a turn-key manufactured vegetated system and warranty for the building owner.