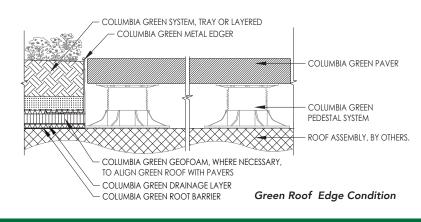

## COLUMBIA GREEN PLAZA PAVERS FOR A COMPLETE ROOFTOP SYSTEM

- Wide Variety of Color and Texture Options
- Material Options including Concrete, Porcelain and Wood
- Flexibility- Work with our Tray and Layered Green Roof systems
- Wind Uplift Requirements- Solutions for systems on high roof levels.
- Pavers and Green Roof from one source.
- Overburden Warranty Options for a Full System
- Ballast Pavers

## Why Columbia Green?

- Comprehensive green roof solutions; from Extensive to Intensive
- Layered and Tray-based systems
- Multiple warranty options including Single-Source Warranty provided through our Roofing Partners
- Stormwater retention calculations custom to your unique project