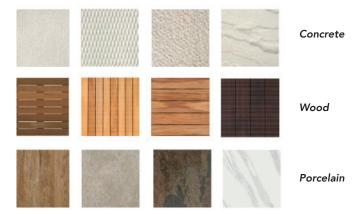

## COLUMBIA GREEN PLAZA PAVERS FOR A COMPLETE ROOFTOP SYSTEM

- Wide Variety of Color and Texture Options
- Material Options including Concrete, Porcelain and Wood
- Flexibility- Work with our Tray and Layered Green Roof systems
- Wind Uplift Requirements- Solutions for systems on high roof levels.
- Pavers and Green Roof from one source.
- Overburden Warranty Options for a Full System
- Ballast Pavers