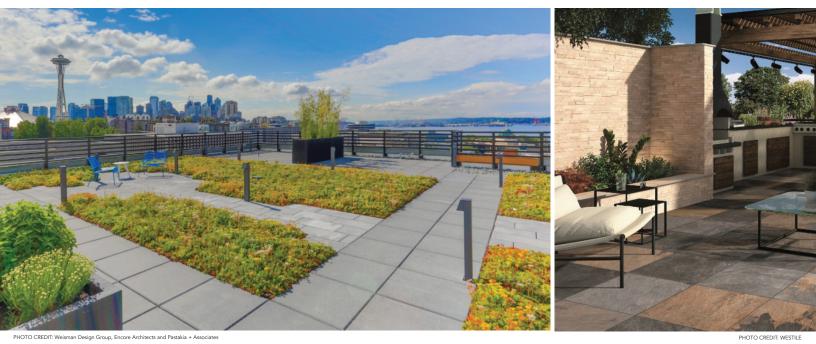

## COLUMBIA GREEN PLAZA PAVERS FOR A COMPLETE ROOFTOP SYSTEM

- Wide Variety of Color and Texture Options
- Material Options including Concrete, Porcelain and Wood
- Flexibility- Work with our Tray and Layered Green Roof systems
- Wind Uplift Requirements- Solutions for systems on high roof levels.
- Pavers and Green Roof from one source.
- Overburden Warranty Options for a Full System
- Ballast Pavers