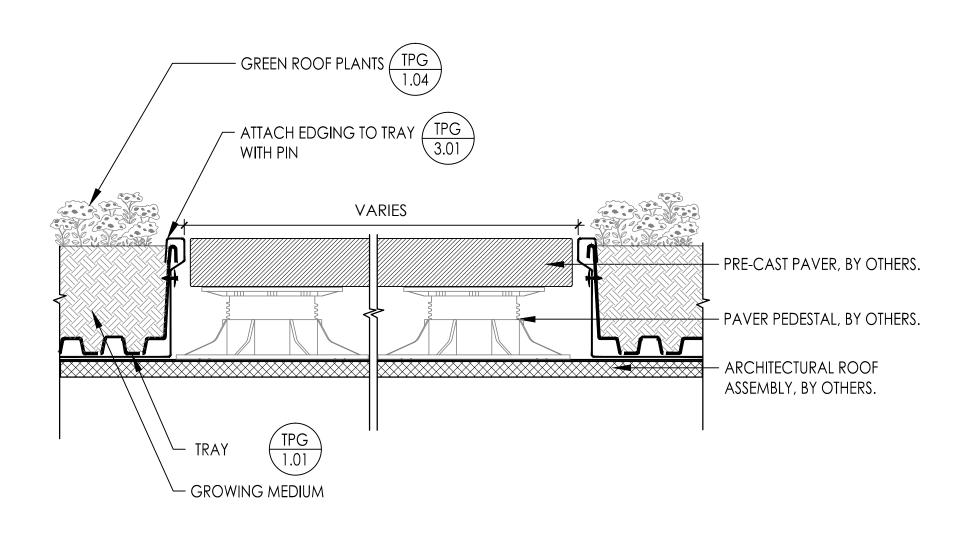

# PEDESTAL PAVER VEGETATION FREE ZONE

PRE-GROWN TRAY DETAIL SCALE: 3"=1'-0"

# PEDESTAL PAVER WALKWAY

ISSUE DATE: 04/03/2014

NOTE: GROWING MEDIA AND VEGETATION NOT SHOWN FOR GRAPHIC CLARITY

PRE-GROWN TRAY

**TPG3.01** 