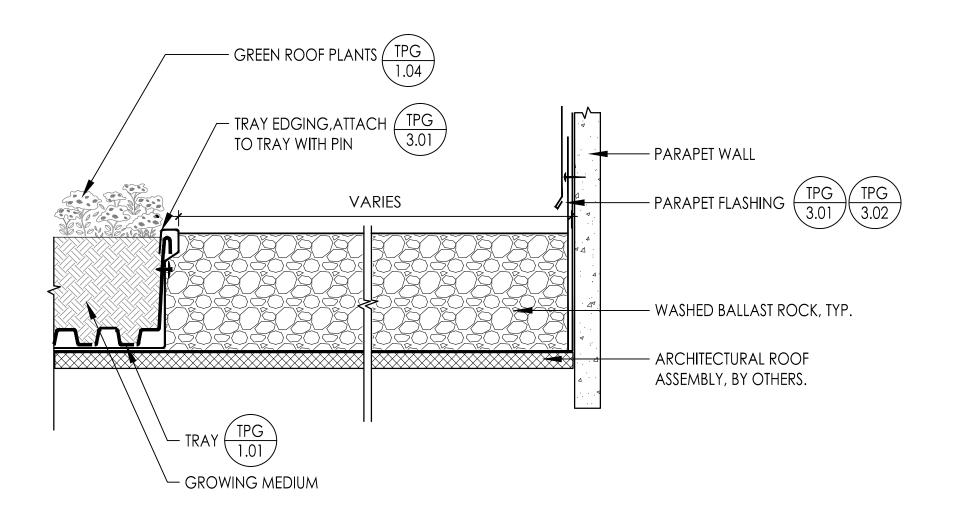

TPG2.04 | ROOF PENETRATION                             |
| TPG2.05 | WALKWAY- BALLAST ROCK                        |
| TPG2.06 | WALKWAY- PAVER OVER BALLAST ROCK             |
| TPG2.07 | WALKWAY- PEDESTAL PAVER                      |
| TPG3.01 | TRAY EDGER, STANDARD                         |
| TPG3.02 | TRAY CONNECTION AT WALL                      |
| TPG3.03 | WALL FLASHING                                |
| TPG3.04 | PARTIAL TRAY                                 |
|         |                                              |

PRE-GROWN TRAY



**TPG0.00** 

# PRE-GROWN TRAY DETAILS

DETAIL SCALE: N/A ISSUE DATE: 06/16/2014











**TPG1.03** 

# TRAY CONNECTION







**TPG1.04** 

#### TRAY PLANTING







# PEDESTAL PAVER VEGETATION FREE ZONE

PRE-GROWN TRAY DETAIL SCALE: 3"=1'-0"







#### BALLAST ROCK VEGETATION FREE ZONE

PRE-GROWN TRAY

DETAIL SCALE: 3"=1'-0"







# PAVER OVER BALLAST ROCK PERIMETER

DETAIL SCALE: 3"=1'-0"

ISSUE DATE: 06/16/2014







#### **ROOF PENETRATION**

ISSUE DATE: 06/16/2014



DETAIL SCALE: 3"=1'-0"





# **BALLAST ROCK WALKWAY**

DETAIL SCALE: 3"=1'-0"

ISSUE DATE: 04/03/2014





PRE-GROWN TRAY



**TPG2.06** 

#### PAVER OVER BALLAST WALKWAY

DETAIL SCALE: 3"=1'-0" | ISSUE DATE: 06/16/2014







# PEDESTAL PAVER WALKWAY

ISSUE DATE: 04/03/2014



NOTE: GROWING MEDIA AND VEGETATION NOT SHOWN FOR GRAPHIC CLARITY



PRE-GROWN TRAY



**TPG3.01** 

# TRAY EDGING

DETAIL SCALE: 6"=1'-0" | ISSUE DATE: 06/16/2014

COLUMBIA TECHNOLOGIES





**TPG3.02** 

# TRAY CONNECTION TO WALL

DETAIL SCALE: 6"=1'-0"

PRE-GROWN TRAY







**TPG3.0