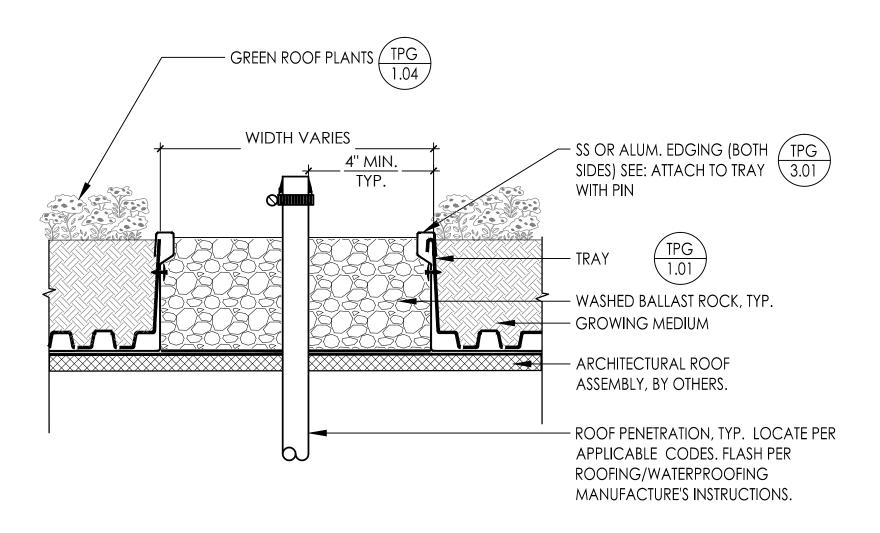

TPG2.07 | WALKWAY- PEDESTAL PAVER                      |
| TPG3.01 | TRAY EDGER, STANDARD                         |
| TPG3.02 | TRAY CONNECTION AT WALL                      |
| TPG3.03 | WALL FLASHING                                |
| TPG3.04 | PARTIAL TRAY                                 |
|         |                                              |

PRE-GROWN TRAY



**TPG0.00** 

# PRE-GROWN TRAY DETAILS

DETAIL SCALE: N/A ISSUE DATE: 06/16/2014











**TPG1.03** 

# TRAY CONNECTION







**TPG1.04** 

#### TRAY PLANTING







# PEDESTAL PAVER VEGETATION FREE ZONE

PRE-GROWN TRAY DETAIL SCALE: 3"=1'-0"







#### BALLAST ROCK VEGETATION FREE ZONE

PRE-GROWN TRAY

DETAIL SCALE: 3"=1'-0"







# PAVER OVER BALLAST ROCK PERIMETER

DETAIL SCALE: 3"=1'-0"

ISSUE DATE: 06/16/2014







#### **ROOF PENETRATION**

ISSUE DATE: 06/16/2014



DETAIL SCALE: 3"=1'-0"





# **BALLAST ROCK WALKWAY**

DETAIL SCALE: 3"=1'-0"

ISSUE DATE: 04/03/2014





PRE-GROWN TRAY



**TPG2.06** 

#### PAVER OVER BALLAST WALKWAY

DETAIL SCALE: 3"=1'-0" | ISSUE DATE: 06/16/2014







# PEDESTAL PAVER WALKWAY

ISSUE DATE: 04/03/2014



NOTE: GROWING MEDIA AND VEGETATION NOT SHOWN FOR GRAPHIC CLARITY



PRE-GROWN TRAY



**TPG3.01** 

# TRAY EDGING

DETAIL SCALE: 6"=1'-0" | ISSUE DATE: 06/16/2014

COLUMBIA TECHNOLOGIES





**TPG3.02** 

# TRAY CONNECTION TO WALL

DETAIL SCALE: 6"=1'-0"

PRE-GROWN TRAY







**TPG3.03** 

# WALL FLASHING

DETAIL SCALE: 6"=1'-0" ISSUE D

ISSUE DATE: 06/16/2014