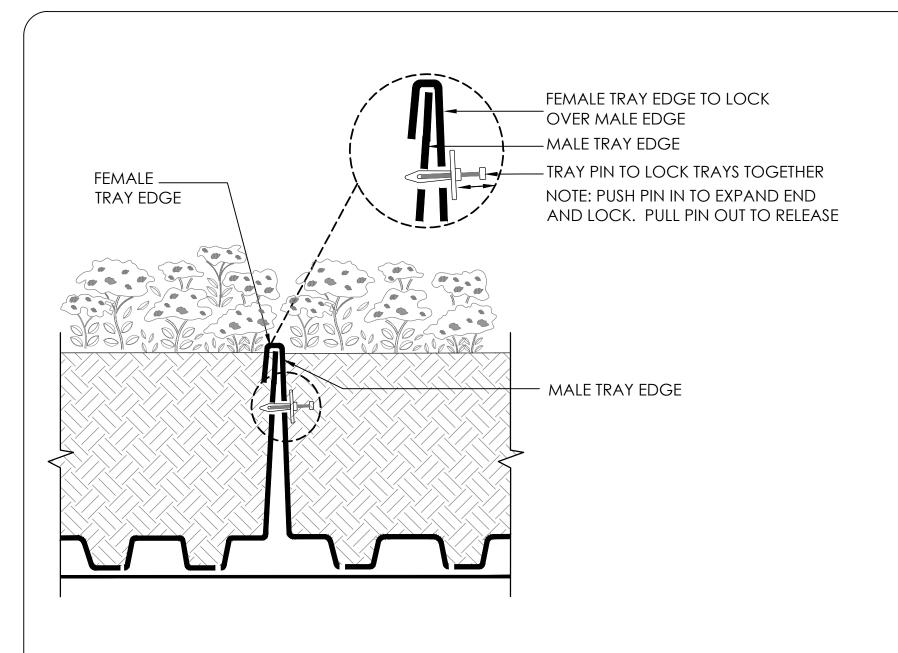

ESTAL PAVER VEGETATION FREE ZONE          |
| TPG2.02 | BALLAST ROCK VEGETATION FREE ZONE            |
| TPG2.03 | PAVER OVER BALLAST ROCK VEGETATION FREE ZONE |
| TPG2.04 | ROOF PENETRATION                             |
| TPG2.05 | WALKWAY- BALLAST ROCK                        |
| TPG2.06 | WALKWAY- PAVER OVER BALLAST ROCK             |
| TPG2.07 | WALKWAY- PEDESTAL PAVER                      |
| TPG3.01 | TRAY EDGER, STANDARD                         |
| TPG3.02 | TRAY CONNECTION AT WALL                      |
| TPG3.03 | WALL FLASHING                                |
| TPG3.04 | PARTIAL TRAY                                 |
|         |                                              |

PRE-GROWN TRAY



**TPG0.00** 

# PRE-GROWN TRAY DETAILS

DETAIL SCALE: N/A ISSUE DATE: 06/16/2014











**TPG1.03** 

# TRAY CONNECTION







**TPG1.04** 

#### TRAY PLANTING







# PEDESTAL PAVER VEGETATION FREE ZONE

PRE-GROWN TRAY DETAIL SCALE: 3"=1'-0"







#### BALLAST ROCK VEGETATION FREE ZONE

PRE-GROWN TRAY

DETAIL SCALE: 3"=1'-0"







# PAVER OVER BALLAST ROCK PERIMETER

DETAIL SCALE: 3"=1'-0"

ISSUE DATE: 06/16/2014







#### **ROOF PENETRATION**

ISSUE DATE: 06/16/2014



DETAIL SCALE: 3"=1'-0"





# **BALLAST ROCK WALKWAY**

DETAIL SCALE: 3"=1'-0"

ISSUE DATE: 04/03/2014





PRE-GROWN TRAY



**TPG2.06** 

#### PAVER OVER BALLAST WALKWAY

DETAIL SCALE: 3"=1'-0" | ISSUE DATE: 06/16/2014







# PEDESTAL PAVER WALKWAY

ISSUE DATE: 04/03/2014



NOTE: GROWING MEDIA AND VEGETATION NOT SHOWN FOR GRAPHIC CLARITY



PRE-GROWN TRAY



**TPG3.01** 

# TRAY EDGING

DETAIL S