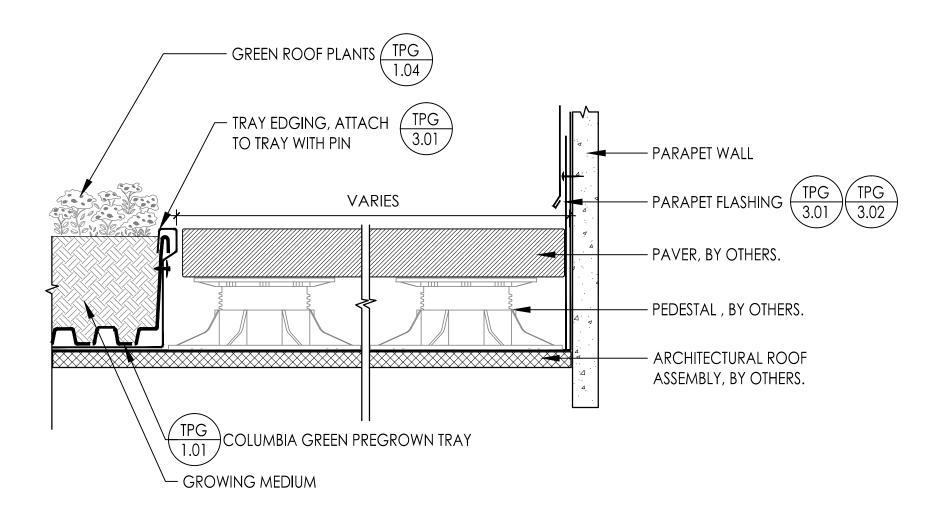

FREE ZONE            |
| TPG2.03 | PAVER OVER BALLAST ROCK VEGETATION FREE ZONE |
| TPG2.04 | ROOF PENETRATION                             |
| TPG2.05 | WALKWAY- BALLAST ROCK                        |
| TPG2.06 | WALKWAY- PAVER OVER BALLAST ROCK             |
| TPG2.07 | WALKWAY- PEDESTAL PAVER                      |
| TPG3.01 | TRAY EDGER, STANDARD                         |
| TPG3.02 | TRAY CONNECTION AT WALL                      |
| TPG3.03 | WALL FLASHING                                |
| TPG3.04 | PARTIAL TRAY                                 |
|         |                                              |

PRE-GROWN TRAY



**TPG0.00** 

# PRE-GROWN TRAY DETAILS

DETAIL SCALE: N/A ISSUE DATE: 06/16/2014











**TPG1.03** 

# TRAY CONNECTION







**TPG1.04** 

#### TRAY PLANTING







# PEDESTAL PAVER VEGETATION FREE ZONE

PRE-GROWN TRAY DETAIL SCALE: 3"=1'-0"







#### BALLAST ROCK VEGETATION FREE ZONE

PRE-GROWN TRAY

DETAIL SCALE: 3"=1'-0"







# PAVER OVER BALLAST ROCK PERIMETER

DETAIL SCALE: 3"=1'-0"

ISSUE DATE: 06/16/2014







#### **ROOF PENETRATION**

ISSUE DATE: 06/16/2014



DETAIL SCALE: 3"=1'-0"





# **BALLAST ROCK WALKWAY**

DETAIL SCALE: 3"=1'-0"

ISSUE DATE: 04/03/2014





PRE-GROWN TRAY



**TPG2.06** 

#### PAVER OVER BALLAST WALKWAY

DETAIL SCALE: 3"=1'-0" | ISSUE DATE: 06/16/2014







# PEDESTAL PAVER WALKWAY

ISSUE DATE: 04/03/2014



NOTE: GROWING MEDIA AND VEGETATION NOT SHOWN FOR GRAPHIC CLARITY



PRE-GROWN TRAY



**TPG3.01** 

# TRAY EDGING

DETAIL SCALE: 6"=1'-0" | ISSUE DATE: 06/16/2014

COLUMBIA TECHNOLOGIES





**TPG3.02**