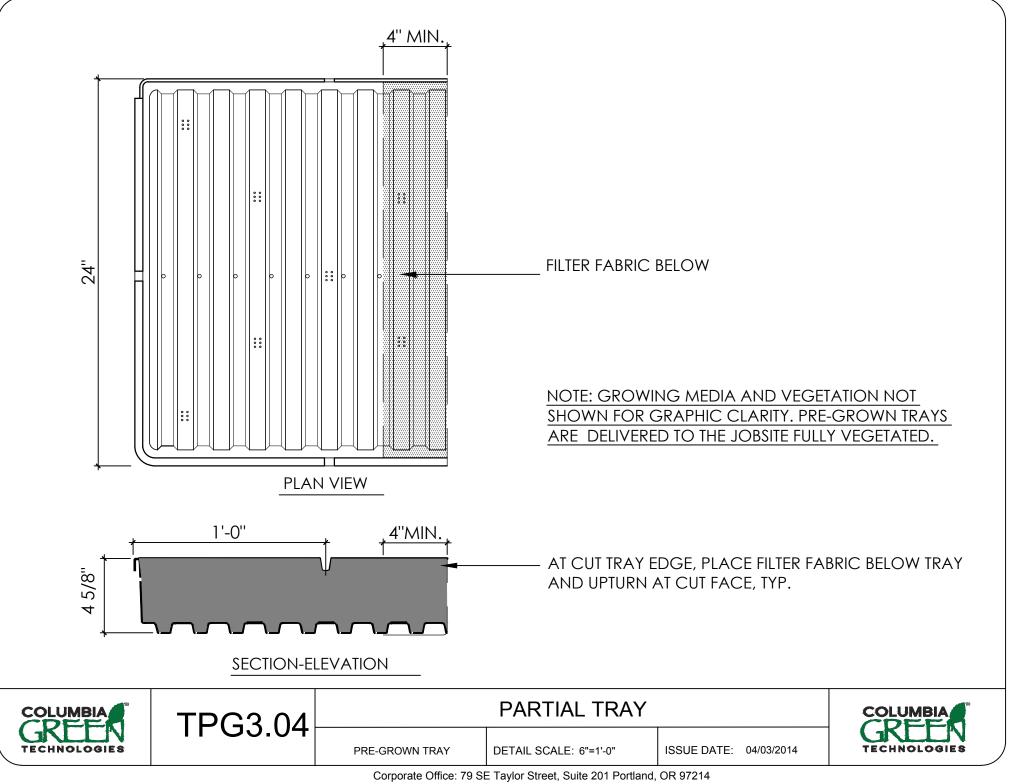

# PRE-GROWN GREEN ROOF TRAY DETAILS

| TPG1.01 | PRE-GROWN TRAY                               |
|---------|----------------------------------------------|
| TPG1.02 | TRAY LAYOUT                                  |
| TPG1.03 | TRAY CONNECTION                              |
| TPG1.04 | TRAY PLANTING                                |
| TPG2.01 | PEDESTAL PAVER VEGETATION FREE ZONE          |
| TPG2.02 | BALLAST ROCK VEGETATION FREE ZONE            |
| TPG2.03 | PAVER OVER BALLAST ROCK VEGETATION FREE ZONE |
| TPG2.04 | ROOF PENETRATION                             |
| TPG2.05 | WALKWAY- BALLAST ROCK                        |
| TPG2.06 | WALKWAY- PAVER OVER BALLAST ROCK             |
| TPG2.07 | WALKWAY- PEDESTAL PAVER                      |
| TPG3.01 | TRAY EDGER, STANDARD                         |
| TPG3.02 | TRAY CONNECTION AT WALL                      |
| TPG3.03 | WALL FLASHING                                |
| TPG3.04 | PARTIAL TRAY                                 |
|         |                                              |