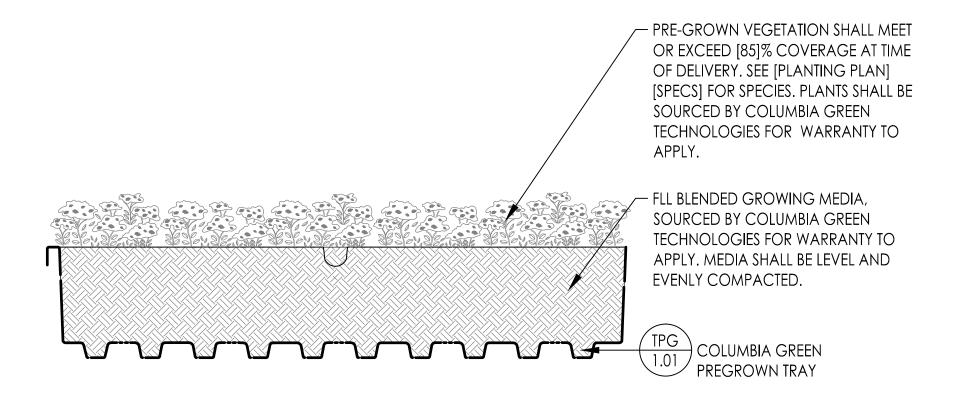

|
| TPG2.02 | BALLAST ROCK VEGETATION FREE ZONE            |
| TPG2.03 | PAVER OVER BALLAST ROCK VEGETATION FREE ZONE |
| TPG2.04 | ROOF PENETRATION                             |
| TPG2.05 | WALKWAY- BALLAST ROCK                        |
| TPG2.06 | WALKWAY- PAVER OVER BALLAST ROCK             |
| TPG2.07 | WALKWAY- PEDESTAL PAVER                      |
| TPG3.01 | TRAY EDGER, STANDARD                         |
| TPG3.02 | TRAY CONNECTION AT WALL                      |
| TPG3.03 | WALL FLASHING                                |
| TPG3.04 | PARTIAL TRAY                                 |
|         |                                              |

PRE-GROWN TRAY



**TPG0.00** 

# PRE-GROWN TRAY DETAILS

DETAIL SCALE: N/A ISSUE DATE: 06/16/2014











**TPG1.03** 

# TRAY CONNECTION







**TPG1.04** 

#### TRAY PLANTING







# PEDESTAL PAVER VEGETATION FREE ZONE

PRE-GROWN TRAY DETAIL SCALE: 3"=1'-0"







#### BALLAST ROCK VEGETATION FREE ZONE

PRE-GROWN TRAY

DETAIL SCALE: 3"=1'-0"







# PAVER OVER BALLAST ROCK PERIMETER

DETAIL SCALE: 3"=1'-0"

ISSUE DATE: 06/16/2014







#### **ROOF PENETRATION**

ISSUE DATE: 06/16/2014



DETAIL SCALE: 3"=1'-0"





# **BALLAST ROCK WALKWAY**

DETAIL SCALE: 3"=1'-0"

ISSUE DATE: 04/03/2014





PRE-GROWN TRAY



**TPG2.06** 

#### PAVER OVER BALLAST WALKWAY

DETAIL SCALE: 3"=1'-0" | ISSUE DATE: 06/16/2014







# PEDESTAL PAVER WALKWAY

ISSUE DATE: 04/03/2014



NOTE: GROWING MEDIA AND VEGETATION NOT SHOWN FOR GRAPHIC CLARITY



PRE-GROWN TRAY



**TPG3.01** 

# TRAY EDGING

DETAIL SCALE: 6"=1'-0" | ISSUE DATE: 06/16/2014