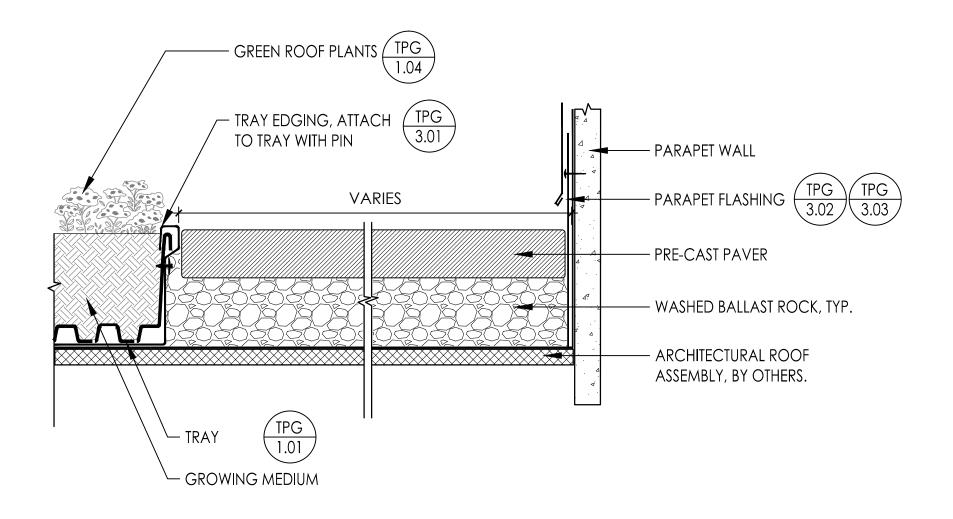

# PAVER OVER BALLAST ROCK PERIMETER

DETAIL SCALE: 3"=1'-0"

ISSUE DATE: 06/16/2014