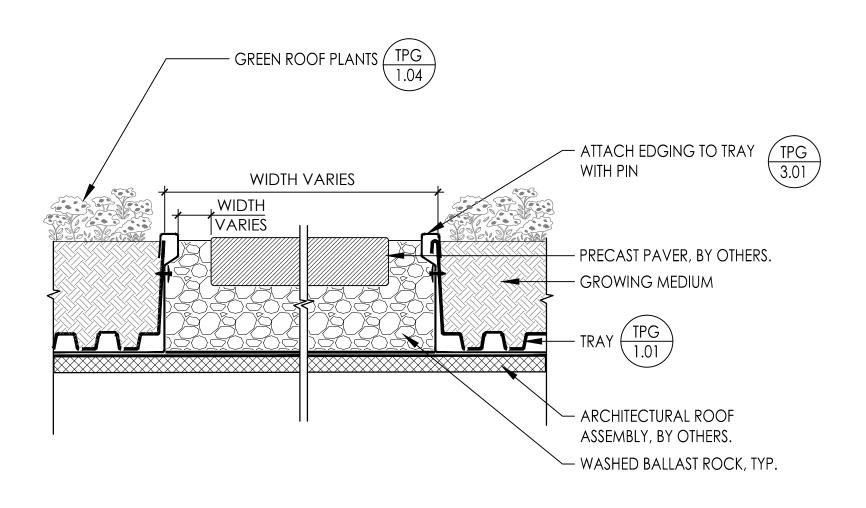

# PAVER OVER BALLAST ROCK PERIMETER

DETAIL SCALE: 3"=1'-0"

ISSUE DATE: 06/16/2014

#### PAVER OVER BALLAST WALKWAY

DETAIL SCALE: 3"=1'-0" | ISSUE DATE: 06/16/2014