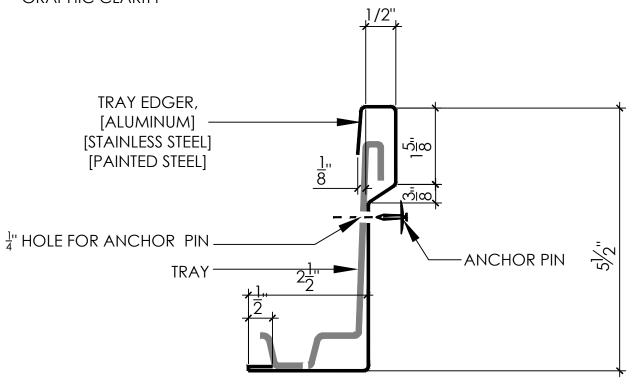

# TRAY EDGING

DETAIL SCALE: 6"=1'-0" | ISSUE DATE: 06/16/2014

COLUMBIA TECHNOLOGIES

**TPG3.02** 