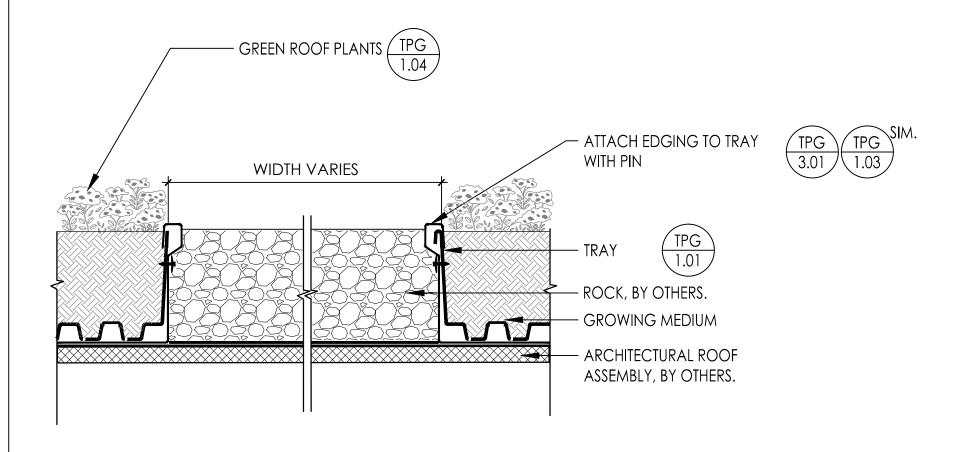

#### BALLAST ROCK VEGETATION FREE ZONE

PRE-GROWN TRAY

DETAIL SCALE: 3"=1'-0"

# **BALLAST ROCK WALKWAY**

DETAIL SCALE: 3"=1'-0"

ISSUE DATE: 04/03/2014

PRE-GROWN TRAY

**TPG2.06** 