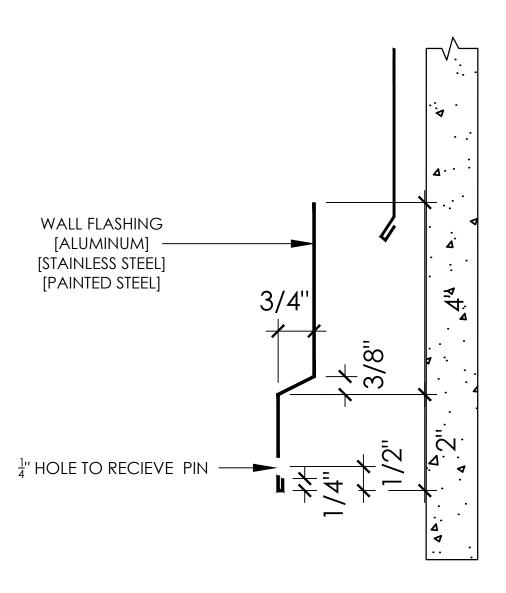

3"=1'-0"







#### BALLAST ROCK VEGETATION FREE ZONE

PRE-GROWN TRAY

DETAIL SCALE: 3"=1'-0"







# PAVER OVER BALLAST ROCK PERIMETER

DETAIL SCALE: 3"=1'-0"

ISSUE DATE: 06/16/2014







#### **ROOF PENETRATION**

ISSUE DATE: 06/16/2014



DETAIL SCALE: 3"=1'-0"





# **BALLAST ROCK WALKWAY**

DETAIL SCALE: 3"=1'-0"

ISSUE DATE: 04/03/2014





PRE-GROWN TRAY



**TPG2.06** 

#### PAVER OVER BALLAST WALKWAY

DETAIL SCALE: 3"=1'-0" | ISSUE DATE: 06/16/2014







# PEDESTAL PAVER WALKWAY

ISSUE DATE: 04/03/2014



NOTE: GROWING MEDIA AND VEGETATION NOT SHOWN FOR GRAPHIC CLARITY



PRE-GROWN TRAY



**TPG3.01** 

# TRAY EDGING

DETAIL SCALE: 6"=1'-0" | ISSUE DATE: 06/16/2014

COLUMBIA TECHNOLOGIES





**TPG3.02** 

# TRAY CONNECTION TO WALL

DETAIL SCALE: 6"=1'-0"

PRE-GROWN TRAY







**TPG3.03** 

# WALL FLASHING

DETAIL SCALE: 6"=1'-0" ISSUE D

ISSUE DATE: 06/16/2014