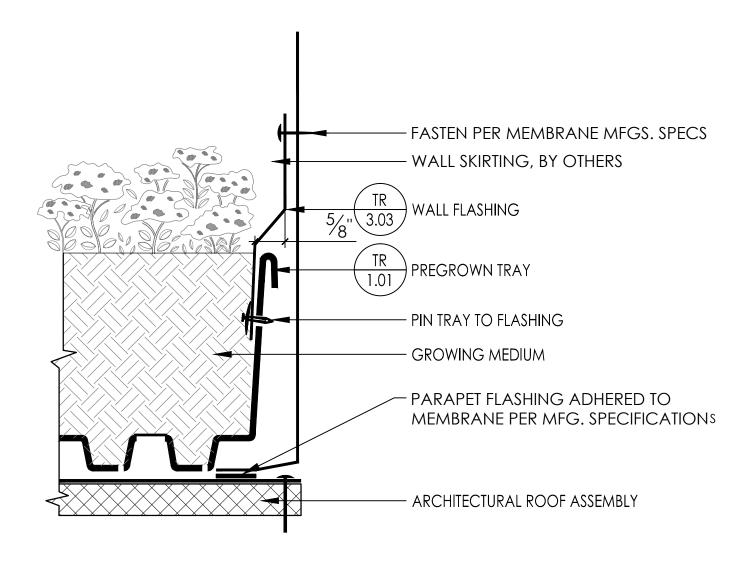

AY PLANTING







# PEDESTAL PAVER VEGETATION FREE ZONE

PRE-GROWN TRAY DETAIL SCALE: 3"=1'-0"







#### BALLAST ROCK VEGETATION FREE ZONE

PRE-GROWN TRAY

DETAIL SCALE: 3"=1'-0"







# PAVER OVER BALLAST ROCK PERIMETER

DETAIL SCALE: 3"=1'-0"

ISSUE DATE: 06/16/2014







#### **ROOF PENETRATION**

ISSUE DATE: 06/16/2014



DETAIL SCALE: 3"=1'-0"





# **BALLAST ROCK WALKWAY**

DETAIL SCALE: 3"=1'-0"

ISSUE DATE: 04/03/2014





PRE-GROWN TRAY



**TPG2.06** 

#### PAVER OVER BALLAST WALKWAY

DETAIL SCALE: 3"=1'-0" | ISSUE DATE: 06/16/2014







# PEDESTAL PAVER WALKWAY

ISSUE DATE: 04/03/2014



NOTE: GROWING MEDIA AND VEGETATION NOT SHOWN FOR GRAPHIC CLARITY



PRE-GROWN TRAY



**TPG3.01** 

# TRAY EDGING

DETAIL SCALE: 6"=1'-0" | ISSUE DATE: 06/16/2014

COLUMBIA TECHNOLOGIES





**TPG3.02** 

# TRAY CONNECTION TO WALL

DETAIL SCALE: 6"=1'-0"

PRE-GROWN TRAY







**TPG3.03** 

# WALL FLASHING

DETAIL SCALE: 6"=1'-0" ISSUE D

ISSUE DATE: 06/16/2014