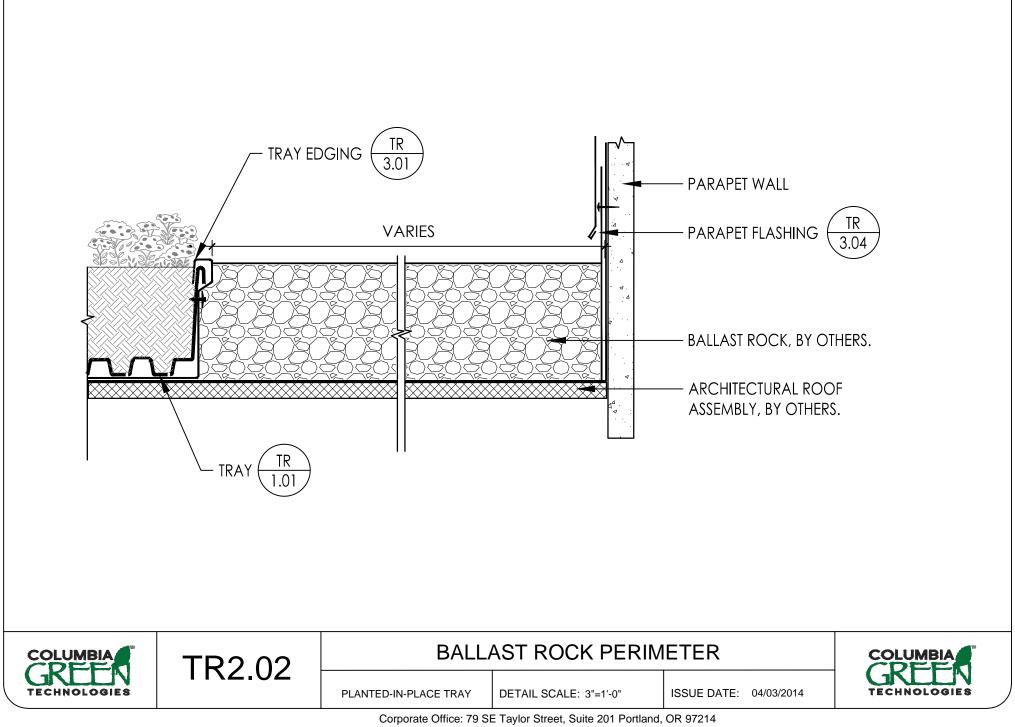

## PLANTED-IN-PLACE GREEN ROOF DETAILS

| TR1.01 GREEN ROOF TRAY |
|------------------------|
|------------------------|

- TR1.02 TRAY LAYOUT
- TR1.03 TRAY CONNECTION
- TR1.04 TRAY CONNECTION AT CRICKET
- TR1.05 PLANTING METHOD- SEDUM TILE OR MAT
- TR1.06 PLANTING METHOD- SEDUM PLUGS
- TR1.07 PLANTING METHOD- SEDUM CUTTINGS
- TR2.01 VEGETATION FREE ZONE- PEDESTAL PAVER
- TR2.02 VEGETATION FREE ZONE- BALLAST ROCK
- TR2.03 VEGETATION FREE ZONE- PAVER OVER ROCK
- TR2.04 VEGETATION FREE ZONE- ROOF PENETRATION
- TR2.05 WALKWAY- BALLAST ROCK
- TR2.06 WALKWAY- PAVER OVER BALLAST ROCK
- TR2.07 WALKWAY- PEDESTAL PAVER
- TR3.01 TRAY EDGER, STANDARD
- TR3.02 TRAY EDGER, IRRIGATION HEADER
- TR3.03 TRAY CONNECTION AT WALL
- TR3.04 FLASHING AT PARAPET