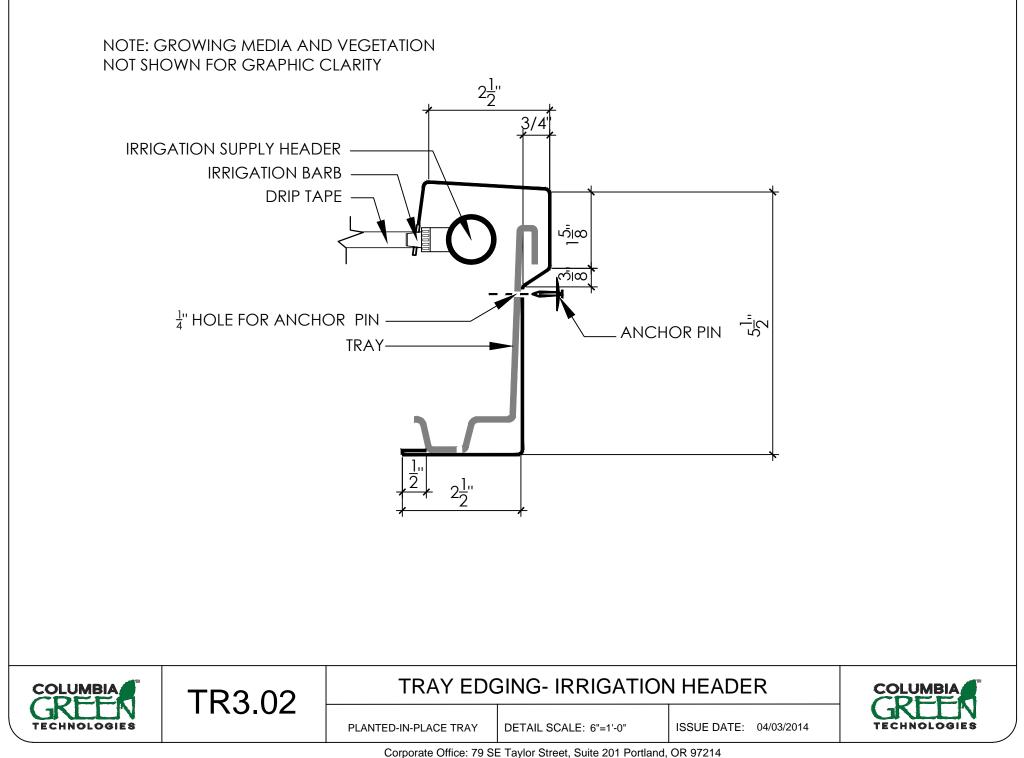

## PLANTED-IN-PLACE GREEN ROOF DETAILS

| TR1.01 GREEN ROOF TRAY |
|------------------------|
|------------------------|

- TR1.02 TRAY LAYOUT
- TR1.03 TRAY CONNECTION
- TR1.04 TRAY CONNECTION AT CRICKET
- TR1.05 PLANTING METHOD- SEDUM TILE OR MAT
- TR1.06 PLANTING METHOD- SEDUM PLUGS
- TR1.07 PLANTING METHOD- SEDUM CUTTINGS
- TR2.01 VEGETATION FREE ZONE- PEDESTAL PAVER
- TR2.02 VEGETATION FREE ZONE- BALLAST ROCK
- TR2.03 VEGETATION FREE ZONE- PAVER OVER ROCK
- TR2.04 VEGETATION FREE ZONE- ROOF PENETRATION
- TR2.05 WALKWAY- BALLAST ROCK
- TR2.06 WALKWAY- PAVER OVER BALLAST ROCK
- TR2.07 WALKWAY- PEDESTAL PAVER
- TR3.01 TRAY EDGER, STANDARD
- TR3.02 TRAY EDGER, IRRIGATION HEADER
- TR3.03 TRAY CONNECTION AT WALL
- TR3.04 FLASHING AT PARAPET