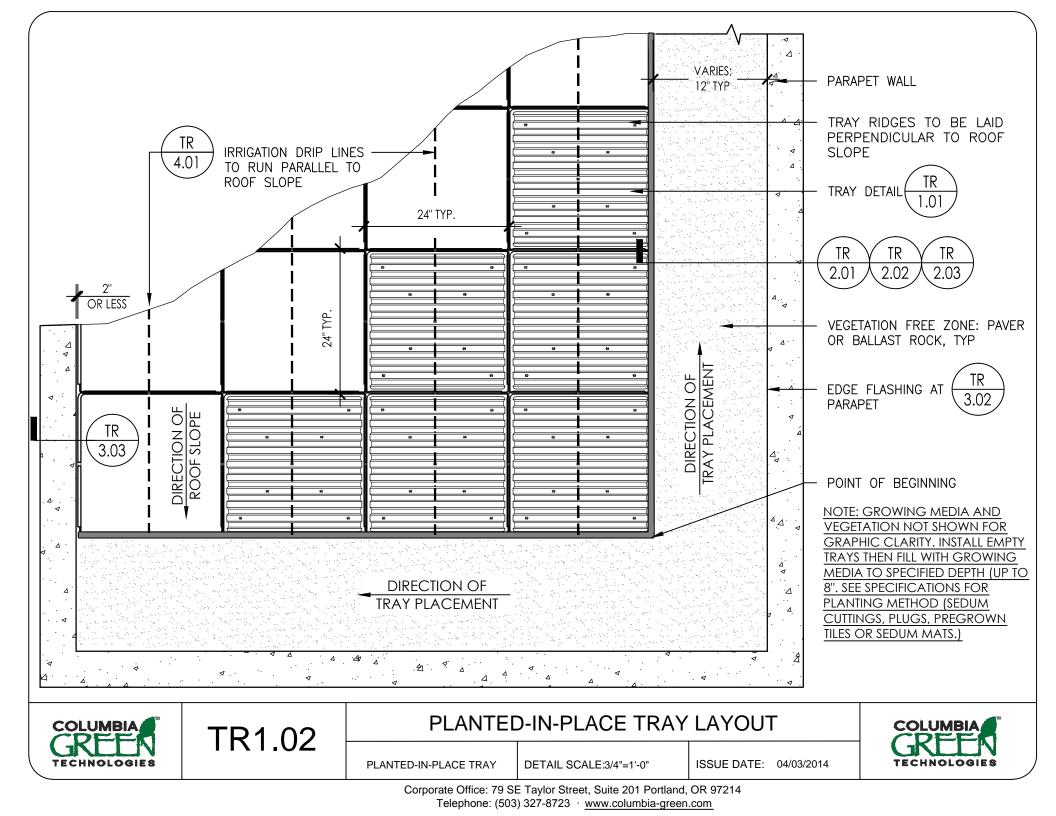

## PLANTED-IN-PLACE GREEN ROOF DETAILS

| TR1.01 GREEN ROOF TRAY |
|------------------------|
|------------------------|

- TR1.02 TRAY LAYOUT
- TR1.03 TRAY CONNECTION
- TR1.04 TRAY CONNECTION AT CRICKET
- TR1.05 PLANTING METHOD- SEDUM TILE OR MAT
- TR1.06 PLANTING METHOD- SEDUM PLUGS
- TR1.07 PLANTING METHOD- SEDUM CUTTINGS
- TR2.01 VEGETATION FREE ZONE- PEDESTAL PAVER
- TR2.02 VEGETATION FREE ZONE- BALLAST ROCK
- TR2.03 VEGETATION FREE ZONE- PAVER OVER ROCK
- TR2.04 VEGETATION FREE ZONE- ROOF PENETRATION
- TR2.05 WALKWAY- BALLAST ROCK
- TR2.06 WALKWAY- PAVER OVER BALLAST ROCK
- TR2.07 WALKWAY- PEDESTAL PAVER
- TR3.01 TRAY EDGER, STANDARD
- TR3.02 TRAY EDGER, IRRIGATION HEADER
- TR3.03 TRAY CONNECTION AT WALL
- TR3.04 FLASHING AT PARAPET