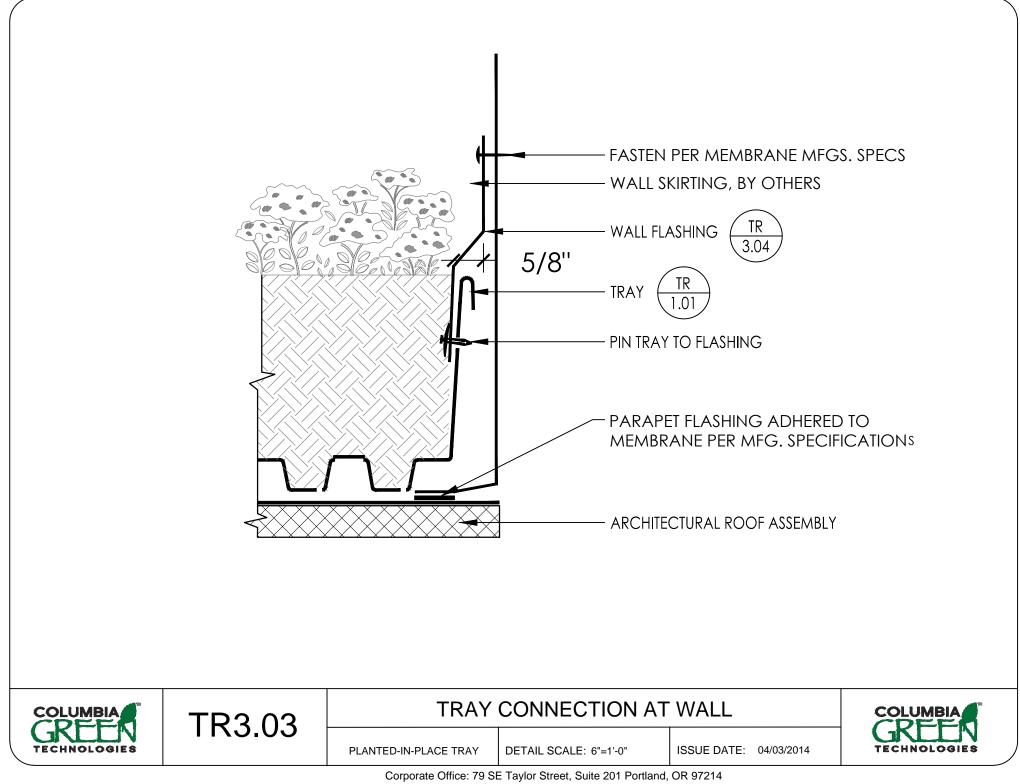

## PLANTED-IN-PLACE GREEN ROOF DETAILS

| TR1.01 GREEN ROOF TRAY |
|------------------------|
|------------------------|

- TR1.02 TRAY LAYOUT
- TR1.03 TRAY CONNECTION
- TR1.04 TRAY CONNECTION AT CRICKET
- TR1.05 PLANTING METHOD- SEDUM TILE OR MAT
- TR1.06 PLANTING METHOD- SEDUM PLUGS
- TR1.07 PLANTING METHOD- SEDUM CUTTINGS
- TR2.01 VEGETATION FREE ZONE- PEDESTAL PAVER
- TR2.02 VEGETATION FREE ZONE- BALLAST ROCK
- TR2.03 VEGETATION FREE ZONE- PAVER OVER ROCK
- TR2.04 VEGETATION FREE ZONE- ROOF PENETRATION
- TR2.05 WALKWAY- BALLAST ROCK
- TR2.06 WALKWAY- PAVER OVER BALLAST ROCK
- TR2.07 WALKWAY- PEDESTAL PAVER
- TR3.01 TRAY EDGER, STANDARD
- TR3.02 TRAY EDGER, IRRIGATION HEADER
- TR3.03 TRAY CONNECTION AT WALL
- TR3.04 FLASHING AT PARAPET