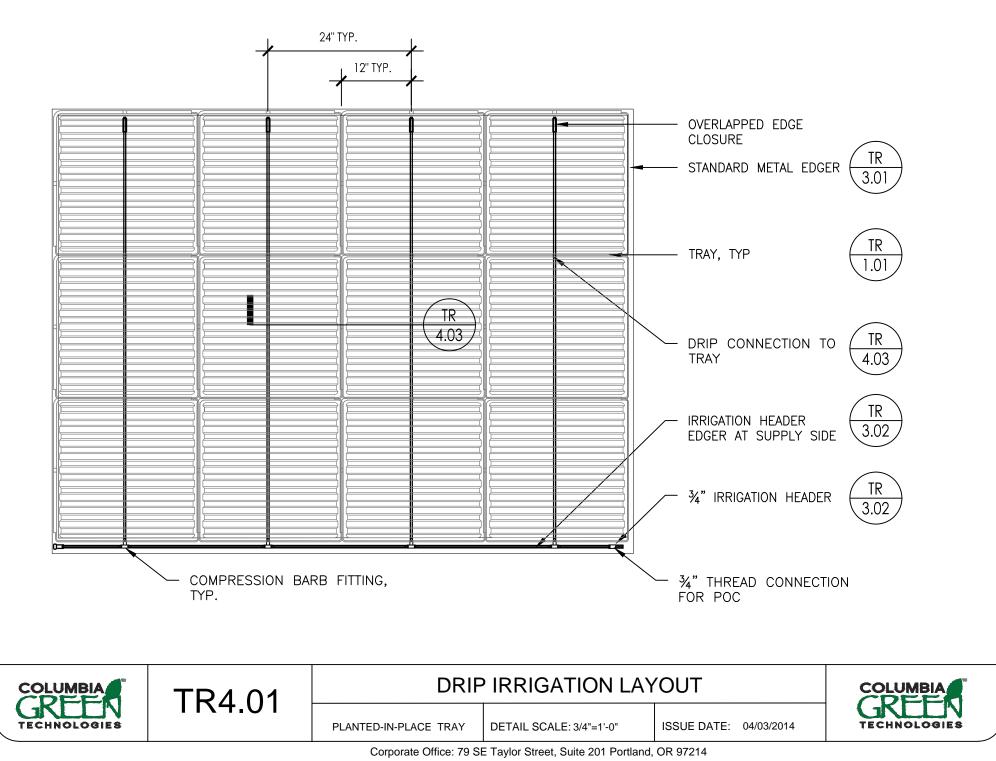

- TR4.01 DRIP IRRIGATION LAYOUT
- TR4.02 IRRIGATION CONTROLS- SCHEMATIC
- TR4.03 DRIP TUBING CONNECTION TO TRAY

ISSUE DATE: 06/18/2014

TR4.04 IRRIGATION VALVE BOX

PLANTED-IN-PLACE GREEN ROOF TRAYS

PLANTED-IN-PLACE TRAY