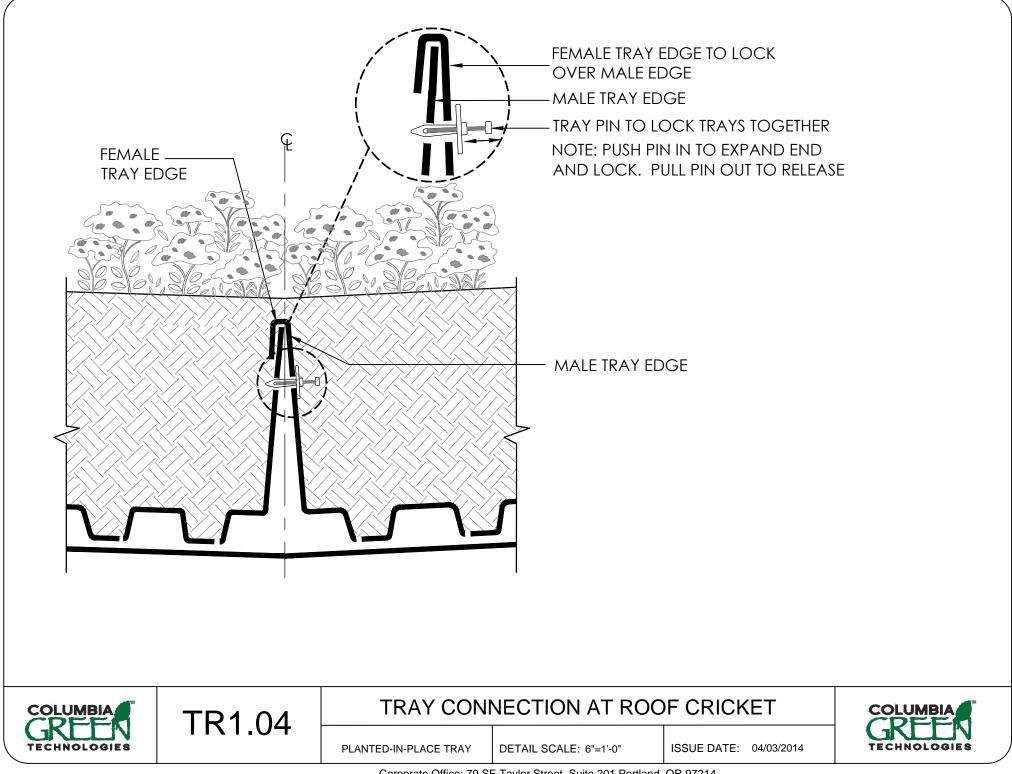

## PLANTED-IN-PLACE GREEN ROOF DETAILS

| TR1.01 GREEN ROOF TRAY |
|------------------------|
|------------------------|

- TR1.02 TRAY LAYOUT
- TR1.03 TRAY CONNECTION
- TR1.04 TRAY CONNECTION AT CRICKET
- TR1.05 PLANTING METHOD- SEDUM TILE OR MAT
- TR1.06 PLANTING METHOD- SEDUM PLUGS
- TR1.07 PLANTING METHOD- SEDUM CUTTINGS
- TR2.01 VEGETATION FREE ZONE- PEDESTAL PAVER
- TR2.02 VEGETATION FREE ZONE- BALLAST ROCK
- TR2.03 VEGETATION FREE ZONE- PAVER OVER ROCK
- TR2.04 VEGETATION FREE ZONE- ROOF PENETRATION
- TR2.05 WALKWAY- BALLAST ROCK
- TR2.06 WALKWAY- PAVER OVER BALLAST ROCK
- TR2.07 WALKWAY- PEDESTAL PAVER
- TR3.01 TRAY EDGER, STANDARD
- TR3.02 TRAY EDGER, IRRIGATION HEADER
- TR3.03 TRAY CONNECTION AT WALL
- TR3.04 FLASHING AT PARAPET