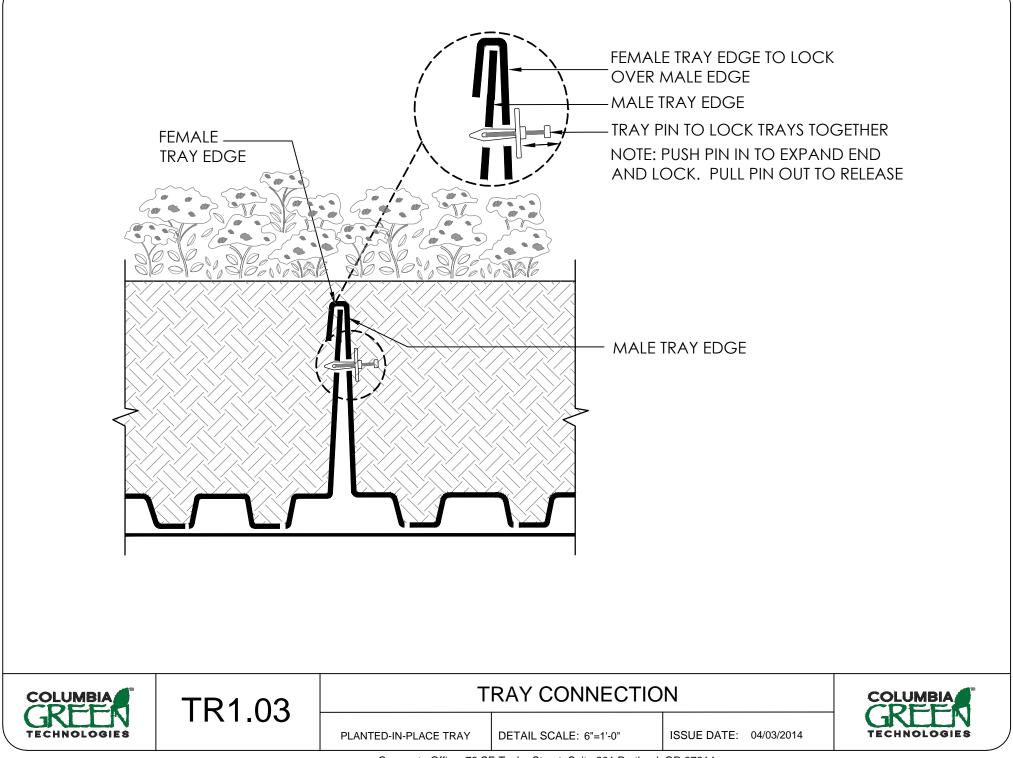

## PLANTED-IN-PLACE GREEN ROOF DETAILS

| TR1.01 GREEN ROOF TRAY |
|------------------------|
|------------------------|

- TR1.02 TRAY LAYOUT
- TR1.03 TRAY CONNECTION
- TR1.04 TRAY CONNECTION AT CRICKET
- TR1.05 PLANTING METHOD- SEDUM TILE OR MAT
- TR1.06 PLANTING METHOD- SEDUM PLUGS
- TR1.07 PLANTING METHOD- SEDUM CUTTINGS
- TR2.01 VEGETATION FREE ZONE- PEDESTAL PAVER
- TR2.02 VEGETATION FREE ZONE- BALLAST ROCK
- TR2.03 VEGETATION FREE ZONE- PAVER OVER ROCK
- TR2.04 VEGETATION FREE ZONE- ROOF PENETRATION
- TR2.05 WALKWAY- BALLAST ROCK
- TR2.06 WALKWAY- PAVER OVER BALLAST ROCK
- TR2.07 WALKWAY- PEDESTAL PAVER
- TR3.01 TRAY EDGER, STANDARD
- TR3.02 TRAY EDGER, IRRIGATION HEADER
- TR3.03 TRAY CONNECTION AT WALL
- TR3.04 FLASHING AT PARAPET