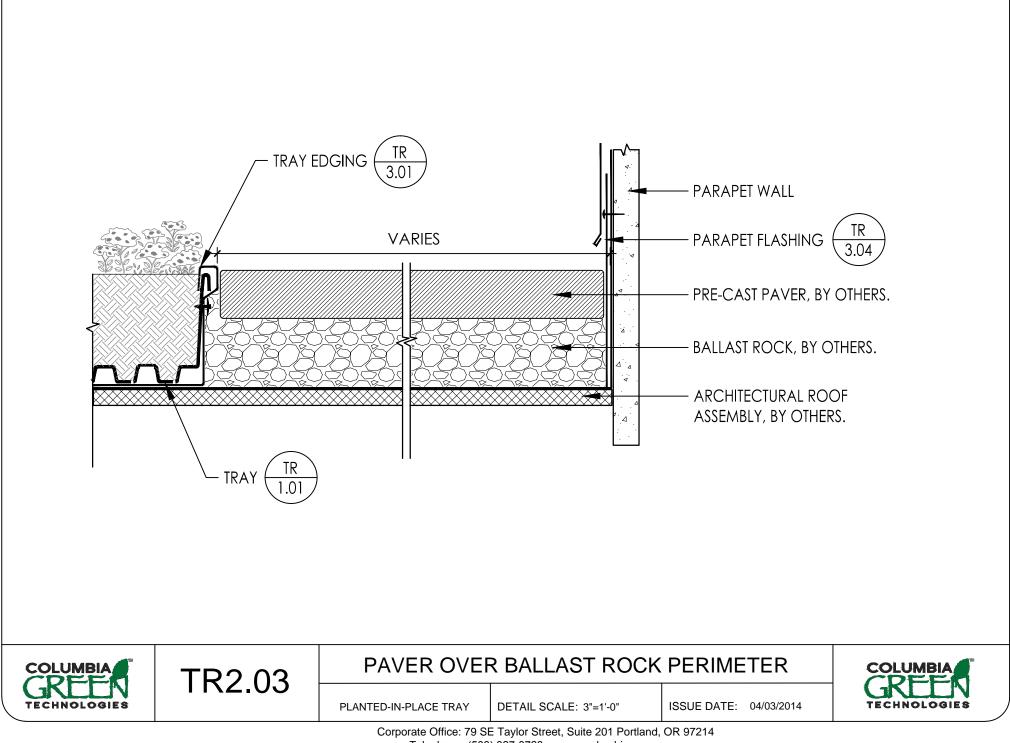

## PLANTED-IN-PLACE GREEN ROOF DETAILS

| TR1.01 GREEN ROOF TRAY |
|------------------------|
|------------------------|

- TR1.02 TRAY LAYOUT
- TR1.03 TRAY CONNECTION
- TR1.04 TRAY CONNECTION AT CRICKET
- TR1.05 PLANTING METHOD- SEDUM TILE OR MAT
- TR1.06 PLANTING METHOD- SEDUM PLUGS
- TR1.07 PLANTING METHOD- SEDUM CUTTINGS
- TR2.01 VEGETATION FREE ZONE- PEDESTAL PAVER
- TR2.02 VEGETATION FREE ZONE- BALLAST ROCK
- TR2.03 VEGETATION FREE ZONE- PAVER OVER ROCK
- TR2.04 VEGETATION FREE ZONE- ROOF PENETRATION
- TR2.05 WALKWAY- BALLAST ROCK
- TR2.06 WALKWAY- PAVER OVER BALLAST ROCK
- TR2.07 WALKWAY- PEDESTAL PAVER
- TR3.01 TRAY EDGER, STANDARD
- TR3.02 TRAY EDGER, IRRIGATION HEADER
- TR3.03 TRAY CONNECTION AT WALL
- TR3.04 FLASHING AT PARAPET