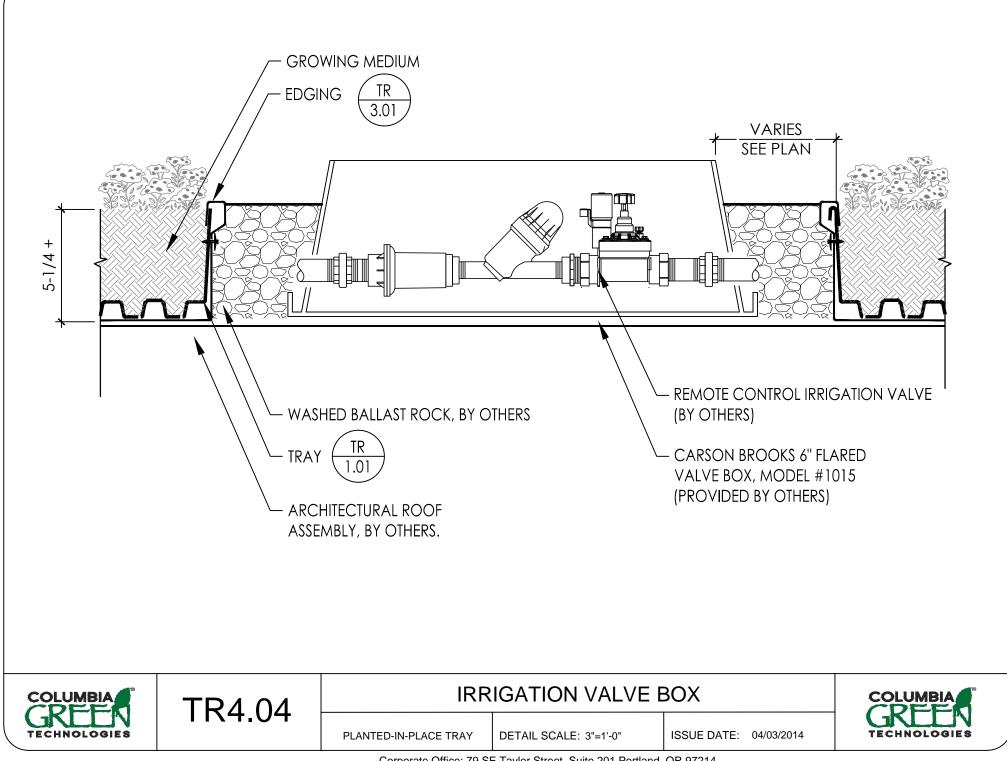

- TR4.01 DRIP IRRIGATION LAYOUT
- TR4.02 IRRIGATION CONTROLS- SCHEMATIC
- TR4.03 DRIP TUBING CONNECTION TO TRAY

ISSUE DATE: 06/18/2014

TR4.04 IRRIGATION VALVE BOX

PLANTED-IN-PLACE GREEN ROOF TRAYS

PLANTED-IN-PLACE TRAY