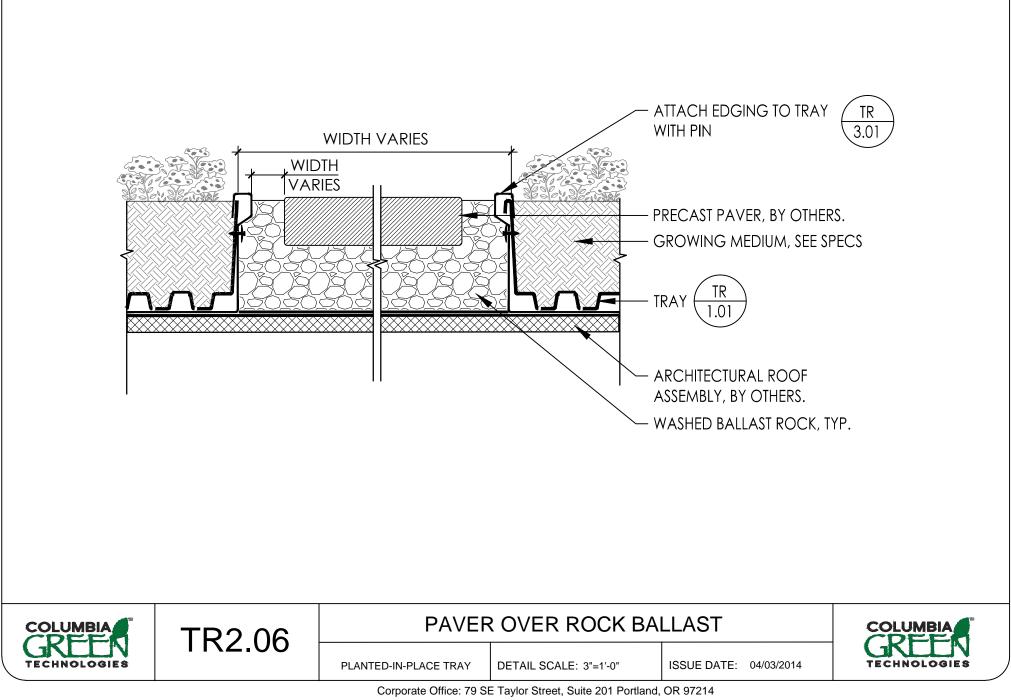

## PLANTED-IN-PLACE GREEN ROOF DETAILS

| TR1.01 GREEN ROOF TRAY |
|------------------------|
|------------------------|

- TR1.02 TRAY LAYOUT
- TR1.03 TRAY CONNECTION
- TR1.04 TRAY CONNECTION AT CRICKET
- TR1.05 PLANTING METHOD- SEDUM TILE OR MAT
- TR1.06 PLANTING METHOD- SEDUM PLUGS
- TR1.07 PLANTING METHOD- SEDUM CUTTINGS
- TR2.01 VEGETATION FREE ZONE- PEDESTAL PAVER
- TR2.02 VEGETATION FREE ZONE- BALLAST ROCK
- TR2.03 VEGETATION FREE ZONE- PAVER OVER ROCK
- TR2.04 VEGETATION FREE ZONE- ROOF PENETRATION
- TR2.05 WALKWAY- BALLAST ROCK
- TR2.06 WALKWAY- PAVER OVER BALLAST ROCK
- TR2.07 WALKWAY- PEDESTAL PAVER
- TR3.01 TRAY EDGER, STANDARD
- TR3.02 TRAY EDGER, IRRIGATION HEADER
- TR3.03 TRAY CONNECTION AT WALL
- TR3.04 FLASHING AT PARAPET