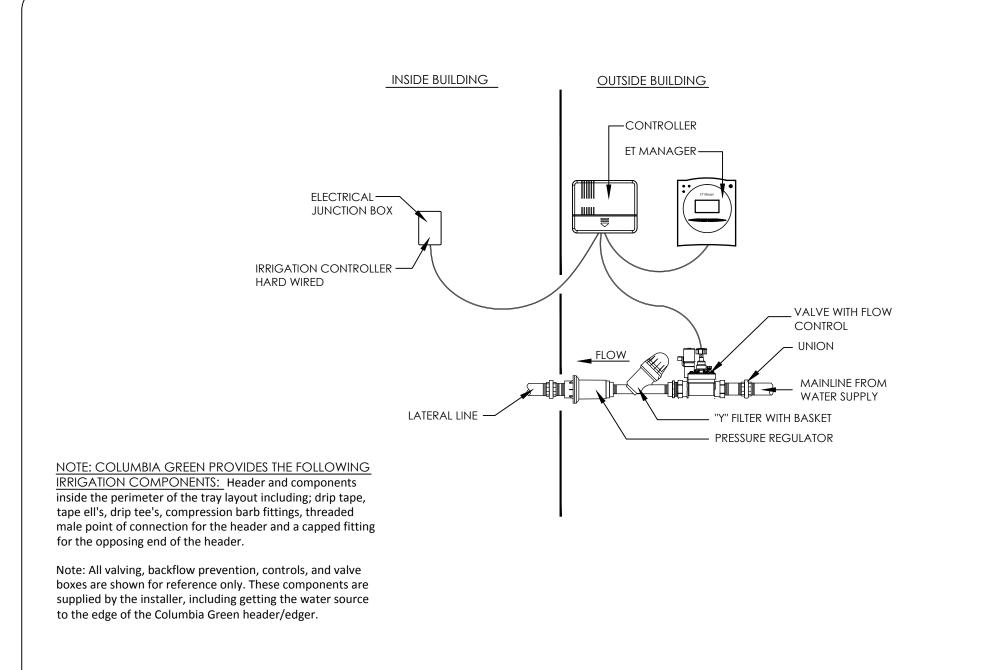

- TR4.01 DRIP IRRIGATION LAYOUT
- TR4.02 IRRIGATION CONTROLS- SCHEMATIC
- TR4.03 DRIP TUBING CONNECTION TO TRAY

ISSUE DATE: 06/18/2014

TR4.04 IRRIGATION VALVE BOX

PLANTED-IN-PLACE GREEN ROOF TRAYS

PLANTED-IN-PLACE TRAY