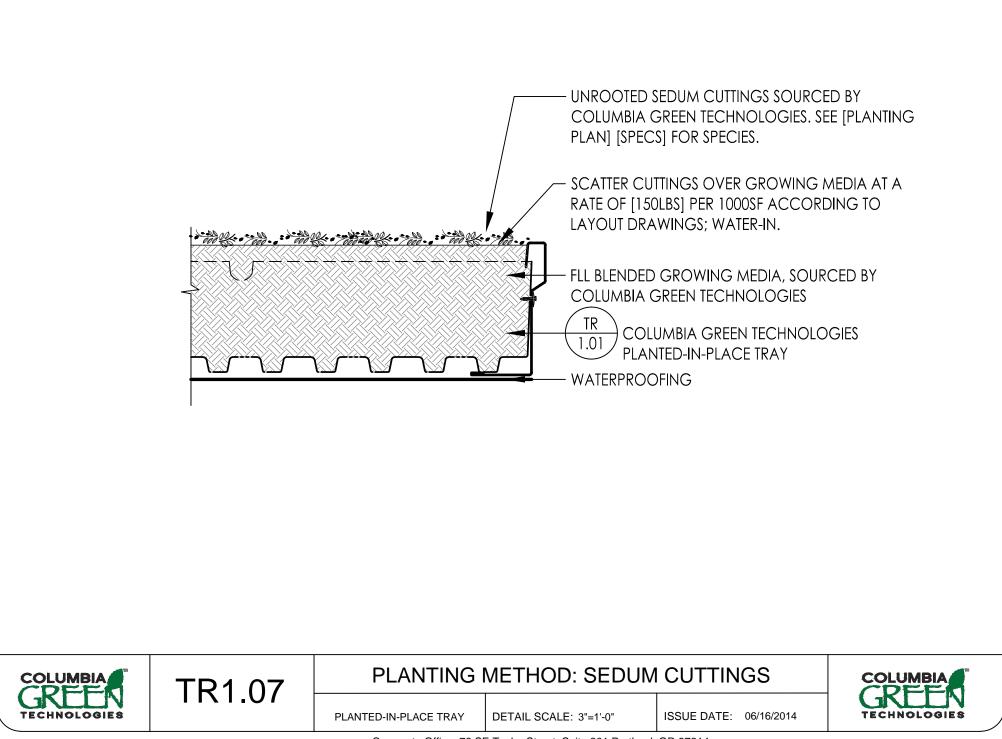

## PLANTED-IN-PLACE GREEN ROOF DETAILS

| TR1.01 GREEN ROOF TRAY |
|------------------------|
|------------------------|

- TR1.02 TRAY LAYOUT
- TR1.03 TRAY CONNECTION
- TR1.04 TRAY CONNECTION AT CRICKET
- TR1.05 PLANTING METHOD- SEDUM TILE OR MAT
- TR1.06 PLANTING METHOD- SEDUM PLUGS
- TR1.07 PLANTING METHOD- SEDUM CUTTINGS
- TR2.01 VEGETATION FREE ZONE- PEDESTAL PAVER
- TR2.02 VEGETATION FREE ZONE- BALLAST ROCK
- TR2.03 VEGETATION FREE ZONE- PAVER OVER ROCK
- TR2.04 VEGETATION FREE ZONE- ROOF PENETRATION
- TR2.05 WALKWAY- BALLAST ROCK
- TR2.06 WALKWAY- PAVER OVER BALLAST ROCK
- TR2.07 WALKWAY- PEDESTAL PAVER
- TR3.01 TRAY EDGER, STANDARD
- TR3.02 TRAY EDGER, IRRIGATION HEADER
- TR3.03 TRAY CONNECTION AT WALL
- TR3.04 FLASHING AT PARAPET