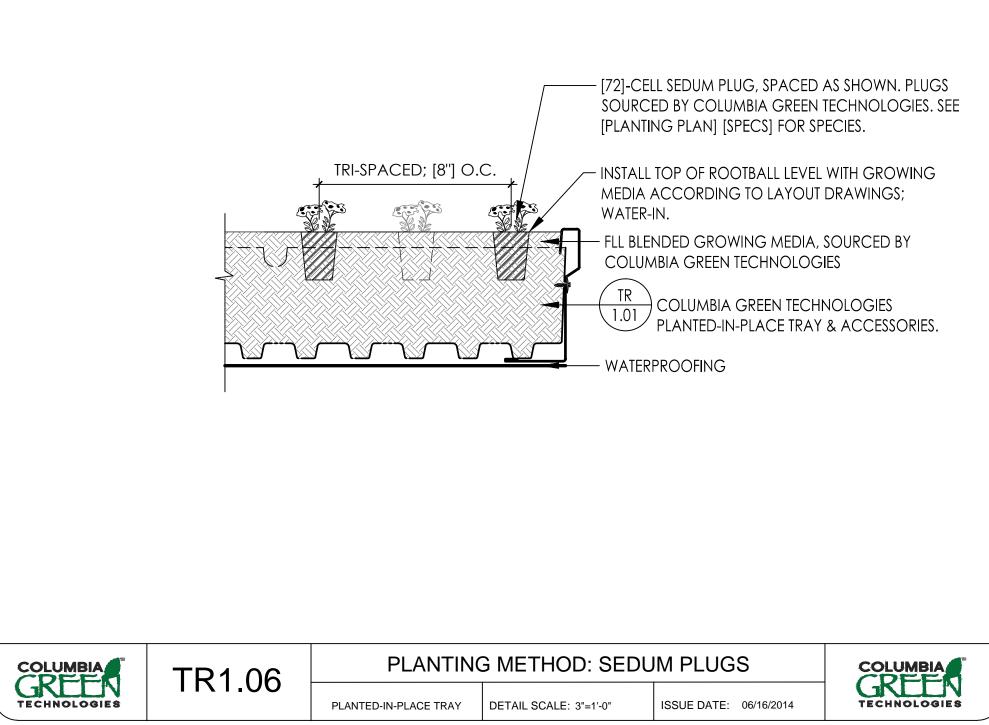

## PLANTED-IN-PLACE GREEN ROOF DETAILS

| TR1.01 GREEN ROOF TRAY |
|------------------------|
|------------------------|

- TR1.02 TRAY LAYOUT
- TR1.03 TRAY CONNECTION
- TR1.04 TRAY CONNECTION AT CRICKET
- TR1.05 PLANTING METHOD- SEDUM TILE OR MAT
- TR1.06 PLANTING METHOD- SEDUM PLUGS
- TR1.07 PLANTING METHOD- SEDUM CUTTINGS
- TR2.01 VEGETATION FREE ZONE- PEDESTAL PAVER
- TR2.02 VEGETATION FREE ZONE- BALLAST ROCK
- TR2.03 VEGETATION FREE ZONE- PAVER OVER ROCK
- TR2.04 VEGETATION FREE ZONE- ROOF PENETRATION
- TR2.05 WALKWAY- BALLAST ROCK
- TR2.06 WALKWAY- PAVER OVER BALLAST ROCK
- TR2.07 WALKWAY- PEDESTAL PAVER
- TR3.01 TRAY EDGER, STANDARD
- TR3.02 TRAY EDGER, IRRIGATION HEADER
- TR3.03 TRAY CONNECTION AT WALL
- TR3.04 FLASHING AT PARAPET