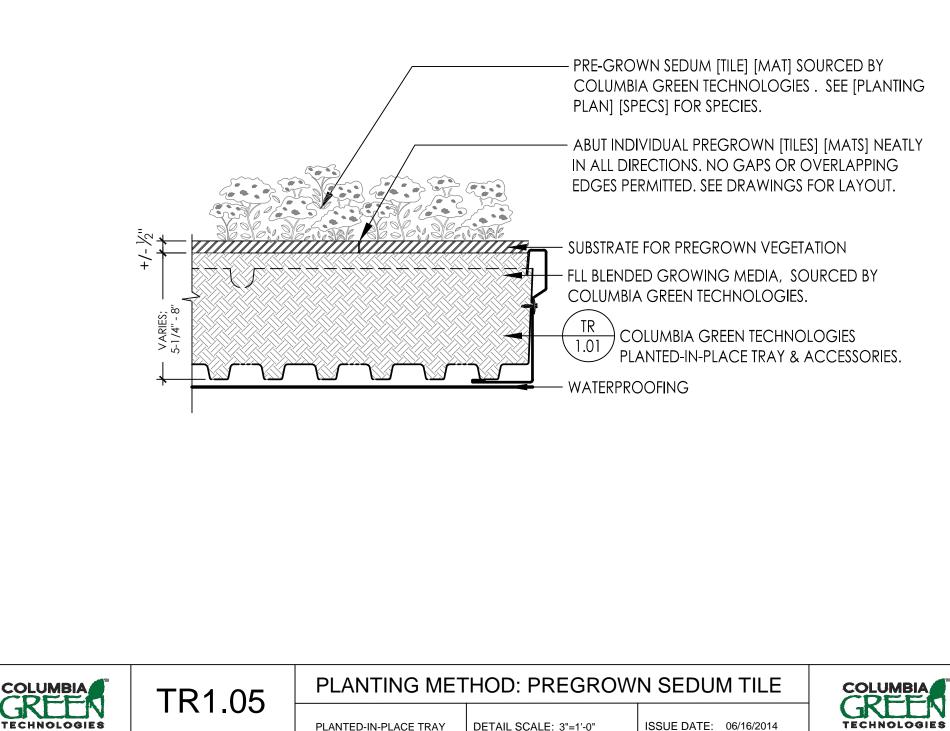

## PLANTED-IN-PLACE GREEN ROOF DETAILS

| TR1.01 GREEN ROOF TRAY |
|------------------------|
|------------------------|

- TR1.02 TRAY LAYOUT
- TR1.03 TRAY CONNECTION
- TR1.04 TRAY CONNECTION AT CRICKET
- TR1.05 PLANTING METHOD- SEDUM TILE OR MAT
- TR1.06 PLANTING METHOD- SEDUM PLUGS
- TR1.07 PLANTING METHOD- SEDUM CUTTINGS
- TR2.01 VEGETATION FREE ZONE- PEDESTAL PAVER
- TR2.02 VEGETATION FREE ZONE- BALLAST ROCK
- TR2.03 VEGETATION FREE ZONE- PAVER OVER ROCK
- TR2.04 VEGETATION FREE ZONE- ROOF PENETRATION
- TR2.05 WALKWAY- BALLAST ROCK
- TR2.06 WALKWAY- PAVER OVER BALLAST ROCK
- TR2.07 WALKWAY- PEDESTAL PAVER
- TR3.01 TRAY EDGER, STANDARD
- TR3.02 TRAY EDGER, IRRIGATION HEADER
- TR3.03 TRAY CONNECTION AT WALL
- TR3.04 FLASHING AT PARAPET