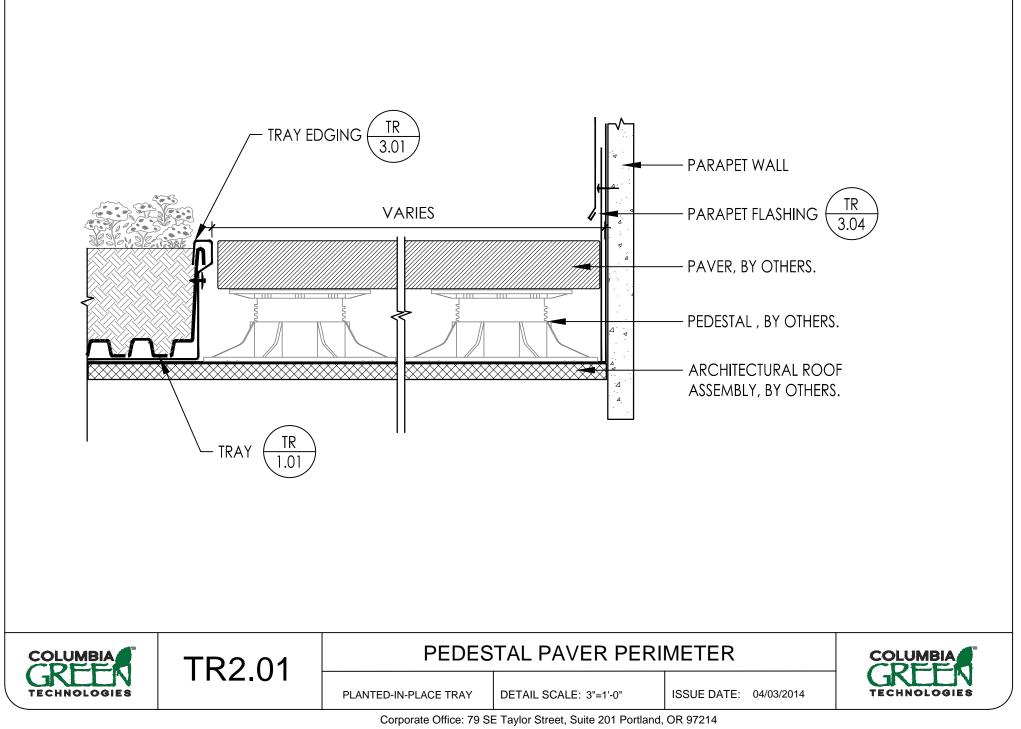

## PLANTED-IN-PLACE GREEN ROOF DETAILS

| TR1.01 GREEN ROOF TRAY |
|------------------------|
|------------------------|

- TR1.02 TRAY LAYOUT
- TR1.03 TRAY CONNECTION
- TR1.04 TRAY CONNECTION AT CRICKET
- TR1.05 PLANTING METHOD- SEDUM TILE OR MAT
- TR1.06 PLANTING METHOD- SEDUM PLUGS
- TR1.07 PLANTING METHOD- SEDUM CUTTINGS
- TR2.01 VEGETATION FREE ZONE- PEDESTAL PAVER
- TR2.02 VEGETATION FREE ZONE- BALLAST ROCK
- TR2.03 VEGETATION FREE ZONE- PAVER OVER ROCK
- TR2.04 VEGETATION FREE ZONE- ROOF PENETRATION
- TR2.05 WALKWAY- BALLAST ROCK
- TR2.06 WALKWAY- PAVER OVER BALLAST ROCK
- TR2.07 WALKWAY- PEDESTAL PAVER
- TR3.01 TRAY EDGER, STANDARD
- TR3.02 TRAY EDGER, IRRIGATION HEADER
- TR3.03 TRAY CONNECTION AT WALL
- TR3.04 FLASHING AT PARAPET