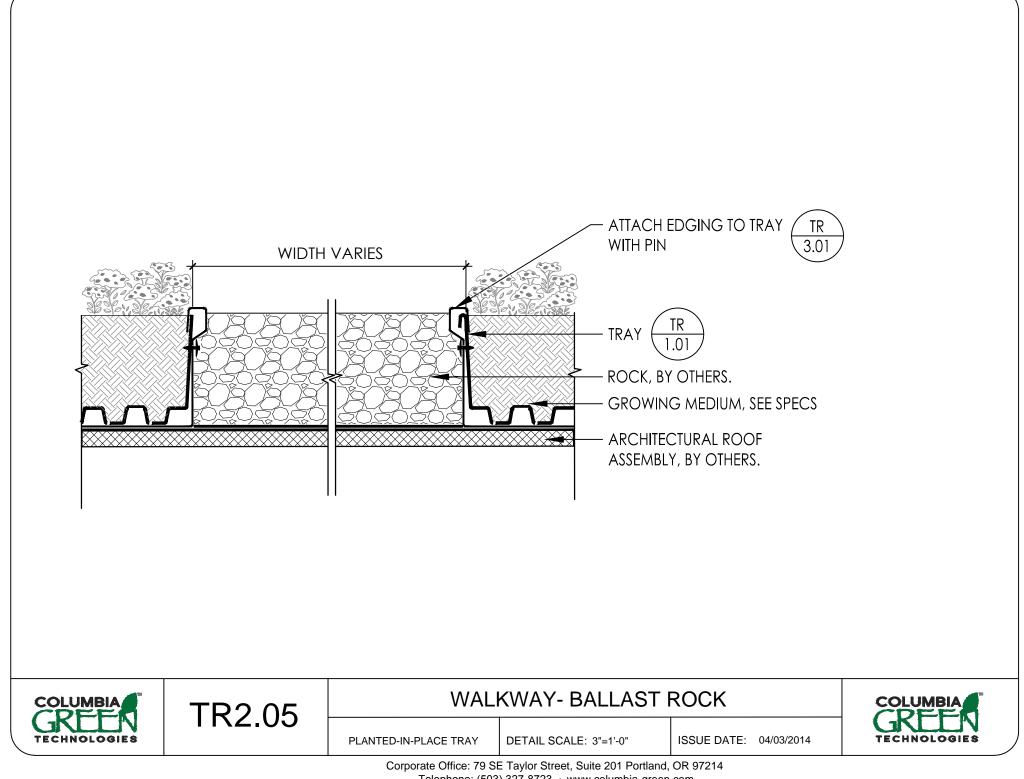

## PLANTED-IN-PLACE GREEN ROOF DETAILS

| TR1.01 GREEN ROOF TRAY |
|------------------------|
|------------------------|

- TR1.02 TRAY LAYOUT
- TR1.03 TRAY CONNECTION
- TR1.04 TRAY CONNECTION AT CRICKET
- TR1.05 PLANTING METHOD- SEDUM TILE OR MAT
- TR1.06 PLANTING METHOD- SEDUM PLUGS
- TR1.07 PLANTING METHOD- SEDUM CUTTINGS
- TR2.01 VEGETATION FREE ZONE- PEDESTAL PAVER
- TR2.02 VEGETATION FREE ZONE- BALLAST ROCK
- TR2.03 VEGETATION FREE ZONE- PAVER OVER ROCK
- TR2.04 VEGETATION FREE ZONE- ROOF PENETRATION
- TR2.05 WALKWAY- BALLAST ROCK
- TR2.06 WALKWAY- PAVER OVER BALLAST ROCK
- TR2.07 WALKWAY- PEDESTAL PAVER
- TR3.01 TRAY EDGER, STANDARD
- TR3.02 TRAY EDGER, IRRIGATION HEADER
- TR3.03 TRAY CONNECTION AT WALL
- TR3.04 FLASHING AT PARAPET