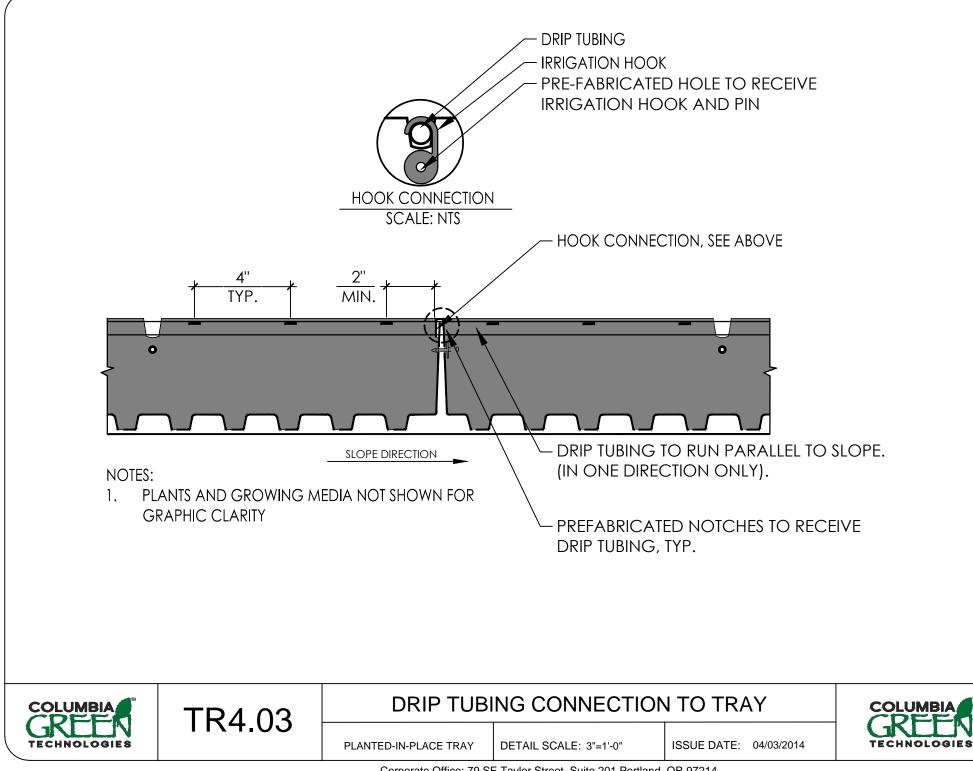

- TR4.01 DRIP IRRIGATION LAYOUT
- TR4.02 IRRIGATION CONTROLS- SCHEMATIC
- TR4.03 DRIP TUBING CONNECTION TO TRAY

ISSUE DATE: 06/18/2014

TR4.04 IRRIGATION VALVE BOX

PLANTED-IN-PLACE GREEN ROOF TRAYS

PLANTED-IN-PLACE TRAY