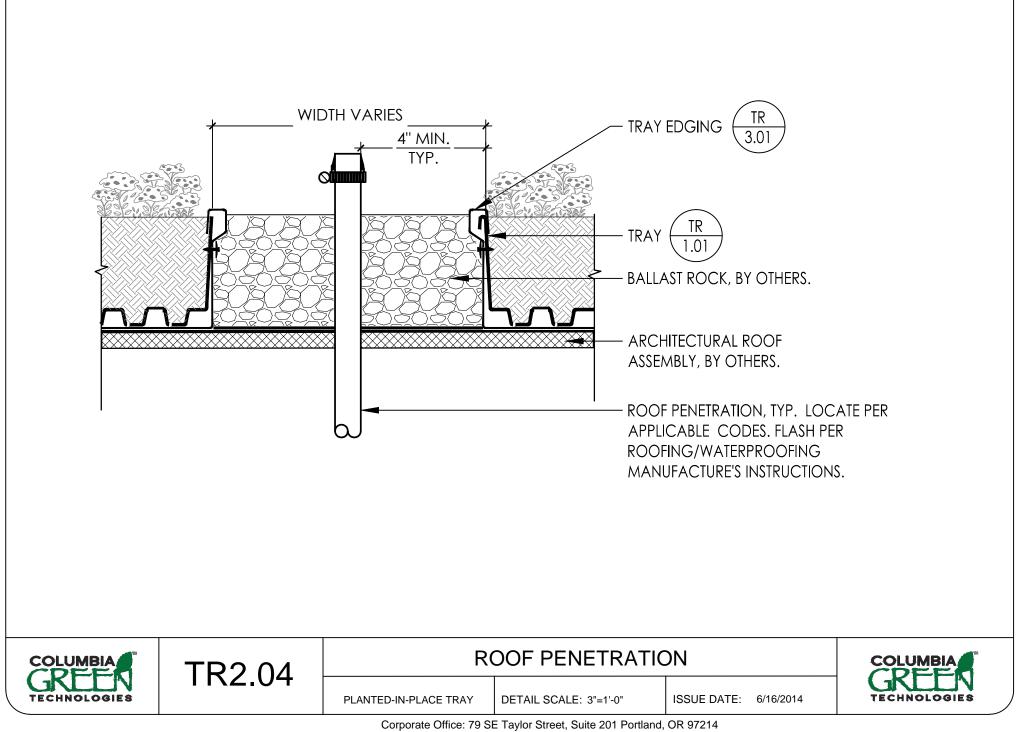

## PLANTED-IN-PLACE GREEN ROOF DETAILS

| TR1.01 GREEN ROOF TRAY |
|------------------------|
|------------------------|

- TR1.02 TRAY LAYOUT
- TR1.03 TRAY CONNECTION
- TR1.04 TRAY CONNECTION AT CRICKET
- TR1.05 PLANTING METHOD- SEDUM TILE OR MAT
- TR1.06 PLANTING METHOD- SEDUM PLUGS
- TR1.07 PLANTING METHOD- SEDUM CUTTINGS
- TR2.01 VEGETATION FREE ZONE- PEDESTAL PAVER
- TR2.02 VEGETATION FREE ZONE- BALLAST ROCK
- TR2.03 VEGETATION FREE ZONE- PAVER OVER ROCK
- TR2.04 VEGETATION FREE ZONE- ROOF PENETRATION
- TR2.05 WALKWAY- BALLAST ROCK
- TR2.06 WALKWAY- PAVER OVER BALLAST ROCK
- TR2.07 WALKWAY- PEDESTAL PAVER
- TR3.01 TRAY EDGER, STANDARD
- TR3.02 TRAY EDGER, IRRIGATION HEADER
- TR3.03 TRAY CONNECTION AT WALL
- TR3.04 FLASHING AT PARAPET