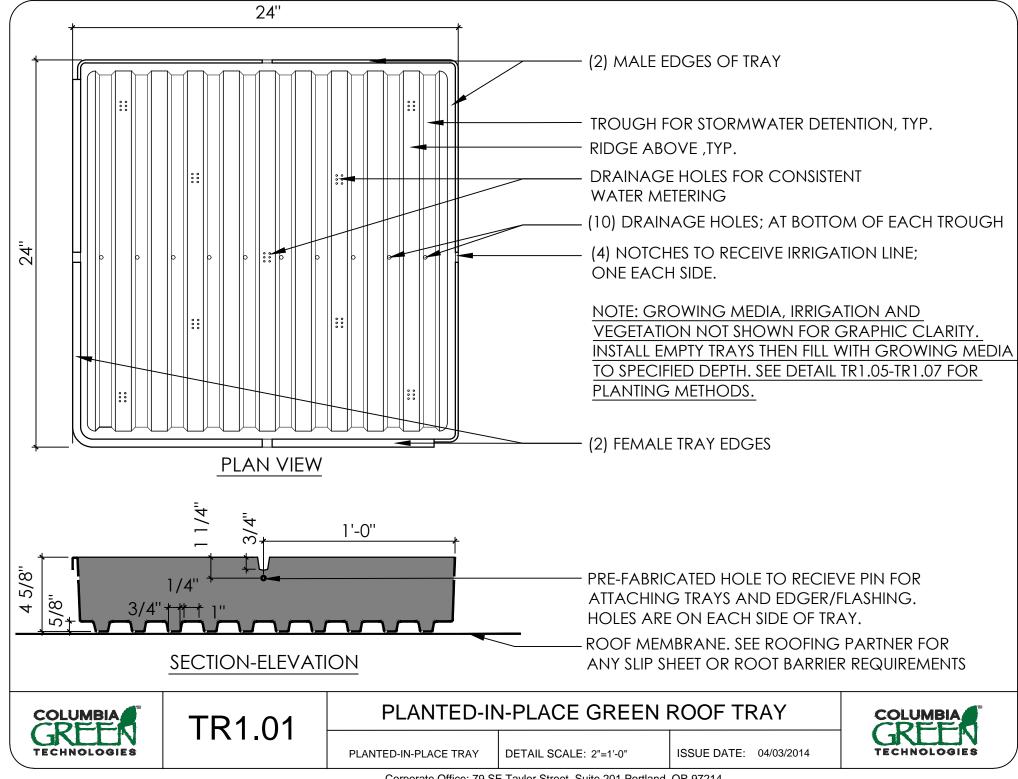

## PLANTED-IN-PLACE GREEN ROOF DETAILS

| TR1.01 GREEN ROOF TRAY |
|------------------------|
|------------------------|

- TR1.02 TRAY LAYOUT
- TR1.03 TRAY CONNECTION
- TR1.04 TRAY CONNECTION AT CRICKET
- TR1.05 PLANTING METHOD- SEDUM TILE OR MAT
- TR1.06 PLANTING METHOD- SEDUM PLUGS
- TR1.07 PLANTING METHOD- SEDUM CUTTINGS
- TR2.01 VEGETATION FREE ZONE- PEDESTAL PAVER
- TR2.02 VEGETATION FREE ZONE- BALLAST ROCK
- TR2.03 VEGETATION FREE ZONE- PAVER OVER ROCK
- TR2.04 VEGETATION FREE ZONE- ROOF PENETRATION
- TR2.05 WALKWAY- BALLAST ROCK
- TR2.06 WALKWAY- PAVER OVER BALLAST ROCK
- TR2.07 WALKWAY- PEDESTAL PAVER
- TR3.01 TRAY EDGER, STANDARD
- TR3.02 TRAY EDGER, IRRIGATION HEADER
- TR3.03 TRAY CONNECTION AT WALL
- TR3.04 FLASHING AT PARAPET