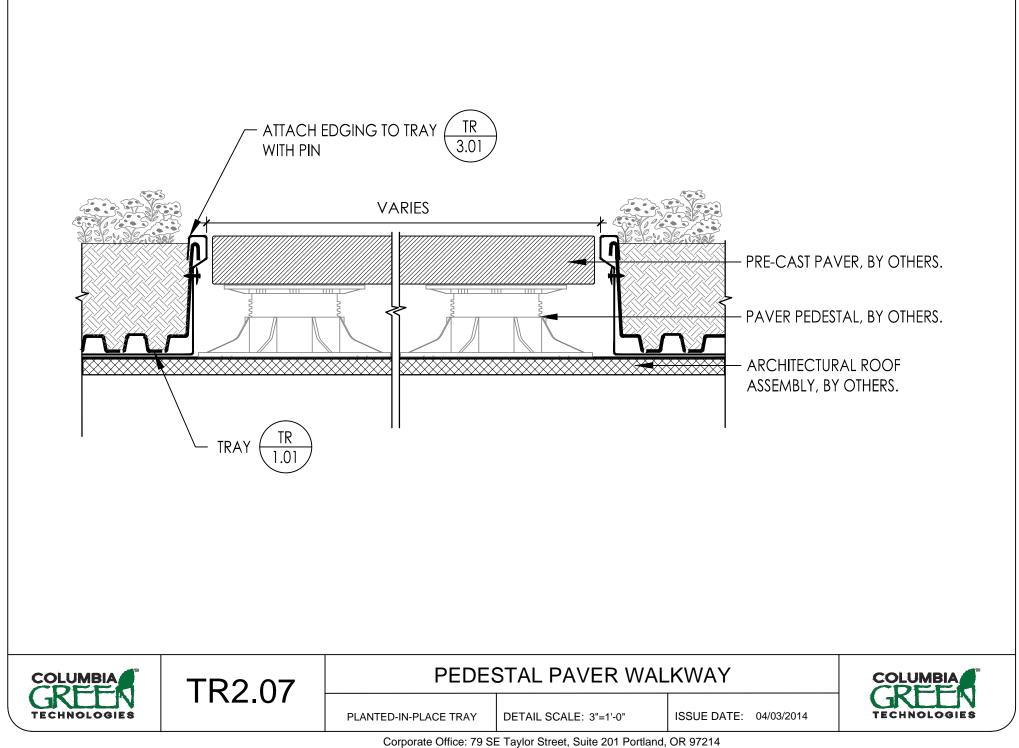

## PLANTED-IN-PLACE GREEN ROOF DETAILS

| TR1.01 GREEN ROOF TRAY |
|------------------------|
|------------------------|

- TR1.02 TRAY LAYOUT
- TR1.03 TRAY CONNECTION
- TR1.04 TRAY CONNECTION AT CRICKET
- TR1.05 PLANTING METHOD- SEDUM TILE OR MAT
- TR1.06 PLANTING METHOD- SEDUM PLUGS
- TR1.07 PLANTING METHOD- SEDUM CUTTINGS
- TR2.01 VEGETATION FREE ZONE- PEDESTAL PAVER
- TR2.02 VEGETATION FREE ZONE- BALLAST ROCK
- TR2.03 VEGETATION FREE ZONE- PAVER OVER ROCK
- TR2.04 VEGETATION FREE ZONE- ROOF PENETRATION
- TR2.05 WALKWAY- BALLAST ROCK
- TR2.06 WALKWAY- PAVER OVER BALLAST ROCK
- TR2.07 WALKWAY- PEDESTAL PAVER
- TR3.01 TRAY EDGER, STANDARD
- TR3.02 TRAY EDGER, IRRIGATION HEADER
- TR3.03 TRAY CONNECTION AT WALL
- TR3.04 FLASHING AT PARAPET