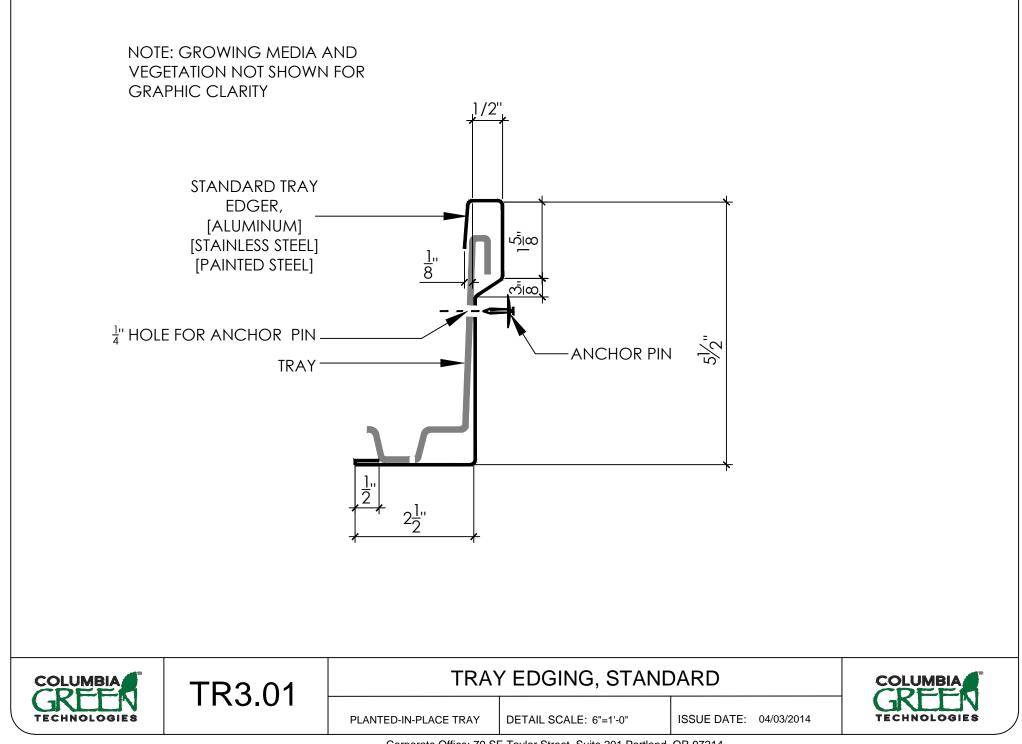

## PLANTED-IN-PLACE GREEN ROOF DETAILS

| TR1.01 GREEN ROOF TRAY |
|------------------------|
|------------------------|

- TR1.02 TRAY LAYOUT
- TR1.03 TRAY CONNECTION
- TR1.04 TRAY CONNECTION AT CRICKET
- TR1.05 PLANTING METHOD- SEDUM TILE OR MAT
- TR1.06 PLANTING METHOD- SEDUM PLUGS
- TR1.07 PLANTING METHOD- SEDUM CUTTINGS
- TR2.01 VEGETATION FREE ZONE- PEDESTAL PAVER
- TR2.02 VEGETATION FREE ZONE- BALLAST ROCK
- TR2.03 VEGETATION FREE ZONE- PAVER OVER ROCK
- TR2.04 VEGETATION FREE ZONE- ROOF PENETRATION
- TR2.05 WALKWAY- BALLAST ROCK
- TR2.06 WALKWAY- PAVER OVER BALLAST ROCK
- TR2.07 WALKWAY- PEDESTAL PAVER
- TR3.01 TRAY EDGER, STANDARD
- TR3.02 TRAY EDGER, IRRIGATION HEADER
- TR3.03 TRAY CONNECTION AT WALL
- TR3.04 FLASHING AT PARAPET